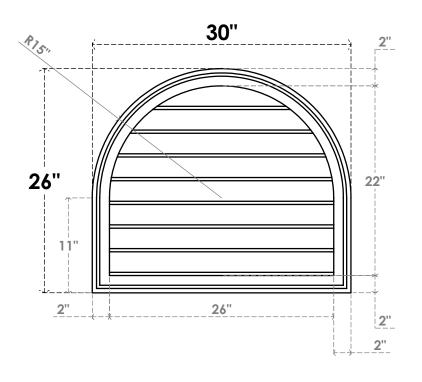

## GVPRT30X2602SN

30"W X 26"H ROUND TOP SURFACE MOUNT PVC GABLE VENT: NON-FUNCTIONAL, W/ 2"W X 1-1/2"P BRICKMOULD FRAME

**FRONT** 

SIDE

LOUVER HEIGHT: 2 3/4"

LOUVER QTY: 8

1. INSTALLATION TO BE COMPLETED IN ACCORDANCE WITH MANUFACTURER'S SPECIFICATIONS. 2. DRAWING MAY NOT BE TO SCALE