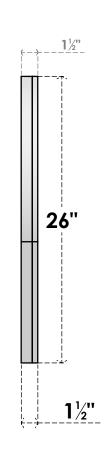

## GVPRT30X2602SN

30"W X 26"H ROUND TOP SURFACE MOUNT PVC GABLE VENT: NON-FUNCTIONAL, W/ 2"W X 1-1/2"P BRICKMOULD FRAME

**FRONT** 

SIDE

LOUVER HEIGHT: 2 3/4"

LOUVER QTY: 8

1. INSTALLATION TO BE COMPLETED IN ACCORDANCE WITH MANUFACTURER'S SPECIFICATIONS. 2. DRAWING MAY NOT BE TO SCALE