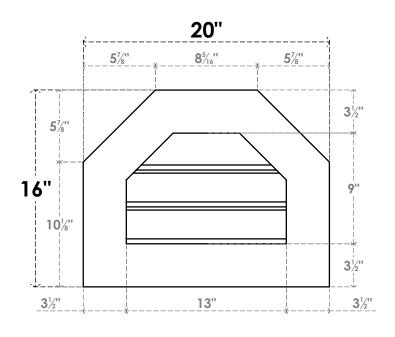

## GVPOT20X1601SF

20"W X 16"H OCTAGONAL TOP SURFACE MOUNT PVC GABLE VENT: FUNCTIONAL, W/ 3-1/2"W X 1"P STANDARD FRAME

**VENTING AREA: 6.1 SQ IN** 

LOUVER HEIGHT: 3"

LOUVER QTY: 3

**FRONT** 

SIDE

EKENA MILLWORK 2300 WEST MAIN ST. CLARKSVILLE, TX 75426 TOLL FREE: 866-607-0453 WWW.EKENAMILLWORK.COM