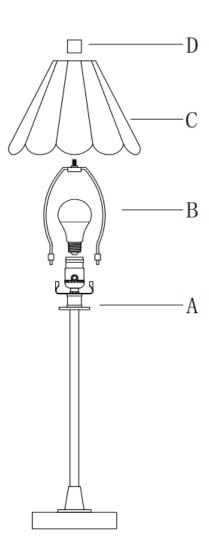

## **ASSEMBLY INSTRUCTIONS**

Item#: TDL43812DS

- 1. Carefully unpack and place all parts on a smooth surface and line them up as per the sketch.
- 2. Place harp(B) on to the saddle located on the Socket(A)

  Place shade (C) onto the harp(B), then tighten with the finial(D).
- 3. Please use 2WAY-40W bulb on the lamp(bulb not included). OR use LED-9W bulb(bulb included).