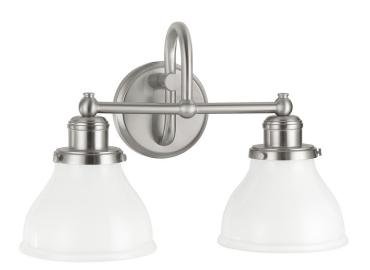

# **2 LIGHT VANITY**

**Brushed Nickel** 

Available Finishes: Burnished Bronze (BB), Brushed Nickel (BN),

Chrome (CH), Polished Nickel (PN)

## **DIMENSIONS**

Dimensions: 16.25"W x 11"H x 8.25"E

Product Weight: 5 lbs.
Backplate: 5"W x 5"H x 1"E

Junction: Ctr/Top: 4.5"; Ctr/Btm: 6.5"

### LAMPING INFORMATION

Lamping: 2 - 100 Watt E26 Medium

No. of Sockets: 2

Max Wattage Per Bulb: 100W Socket Base: E26 Medium

Dimmable: Yes Bulbs Included: No

Recommended Bulb(s): A19

Voltage: 120V UL Rating: Damp

#### **GLASS DESCRIPTION**

Milk Glass

Glass Dimensions: 6.5"W X 5"H