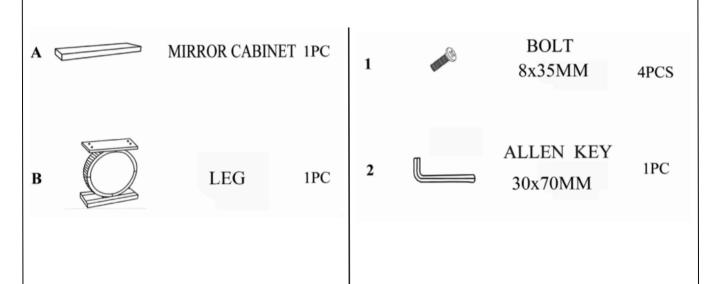

# ASSEMBLY INSTRUCTIONS



# **CONSOLE TABLE**

PAGE 1 OF 3

#### **ASSEMBLY INSTRUCTIONS**

#### **ASSEMBLY TIPS:**

- 1.Remove hardware from box and sort by size.
- 2.Please check to see that all hardware and parts are present prior to start of assembly.
- 3.Please follow attached instruction in the same sequence as numbered to assure fast & easy assembly.



#### **WARNING!**

- 1.Don't attempt to repair or modify parts that are broken or defective. Please contact the store
- 2. This product is for home use only and not intended for commercial establishment.



ASSEMBLY TIME

15 MINUTES

### **PARTS IDENTIFICATION:.**

# **Z** HARDWARE IDENTIFICATION



PAGE 2 OF 3

# **ASSEMBLY INSTRUCTIONS** STEP 1



# STEP 2



Note: Dimension tolerance ±5%

PAGE 3 OF 3