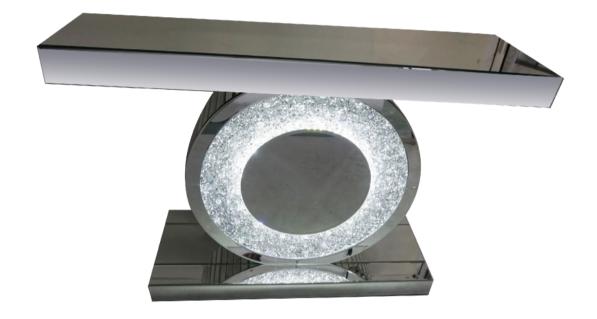

# ASSEMBLY INSTRUCTIONS



# **CONSOLE TABLE**

PAGE 1 OF 3

#### **ASSEMBLY INSTRUCTIONS**

#### **ASSEMBLY TIPS:**

- 1.Remove hardware from box and sort by size.
- 2.Please check to see that all hardware and parts are present prior to start of assembly.
- 3.Please follow attached instruction in the same sequence as numbered to assure fast & easy assembly.



#### **WARNING!**

- 1.Don't attempt to repair or modify parts that are broken or defective. Please contact the store
- 2. This product is for home use only and not intended for commercial establishment.



ASSEMBLY TIME

15 MINUTES

### **PARTS IDENTIFICATION:.**

# **Z** HARDWARE IDENTIFICATION



PAGE 2 OF 3

# **ASSEMBLY INSTRUCTIONS** STEP 1



# STEP 2



Note: Dimension tolerance ±5%

PAGE 3 OF 3