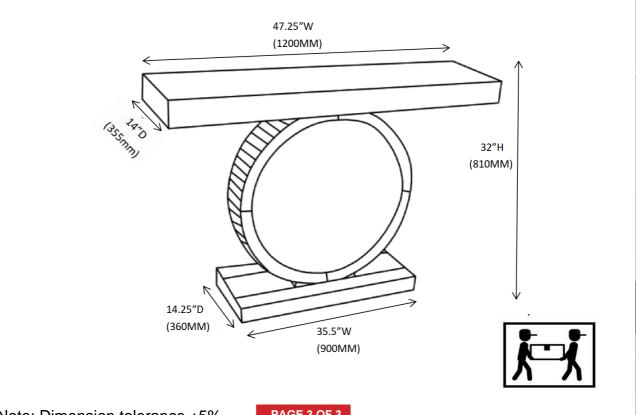

# ASSEMBLY INSTRUCTIONS



# **CONSOLE TABLE**

PAGE 1 OF 3

#### **ASSEMBLY INSTRUCTIONS**

#### **ASSEMBLY TIPS:**

- 1.Remove hardware from box and sort by size.
- 2.Please check to see that all hardware and parts are present prior to start of assembly.
- 3.Please follow attached instruction in the same sequence as numbered to assure fast & easy assembly.



#### **WARNING!**

- 1.Don't attempt to repair or modify parts that are broken or defective. Please contact the store
- 2. This product is for home use only and not intended for commercial establishment.



ASSEMBLY TIME

15 MINUTES

### **PARTS IDENTIFICATION:.**

# **Z** HARDWARE IDENTIFICATION



PAGE 2 OF 3

# **ASSEMBLY INSTRUCTIONS** STEP 1



# STEP 2



Note: Dimension tolerance ±5%

PAGE 3 OF 3