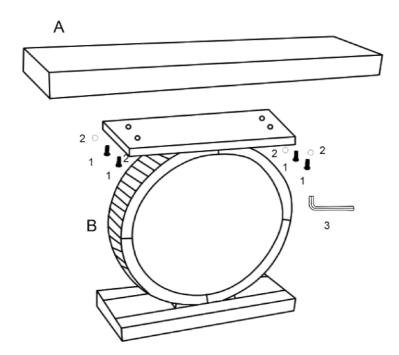

# ASSEMBLY INSTRUCTIONS



# **CONSOLE TABLE**

PAGE 1 OF 3

#### **ASSEMBLY INSTRUCTIONS**

#### **ASSEMBLY TIPS:**

- 1.Remove hardware from box and sort by size.
- 2.Please check to see that all hardware and parts are present prior to start of assembly.
- 3.Please follow attached instruction in the same sequence as numbered to assure fast & easy assembly.



#### **WARNING!**

- 1.Don't attempt to repair or modify parts that are broken or defective. Please contact the store
- 2. This product is for home use only and not intended for commercial establishment.



ASSEMBLY TIME

15 MINUTES

### **PARTS IDENTIFICATION:.**

# **Z** HARDWARE IDENTIFICATION



PAGE 2 OF 3

# **ASSEMBLY INSTRUCTIONS** STEP 1



# STEP 2



Note: Dimension tolerance ±5%

PAGE 3 OF 3