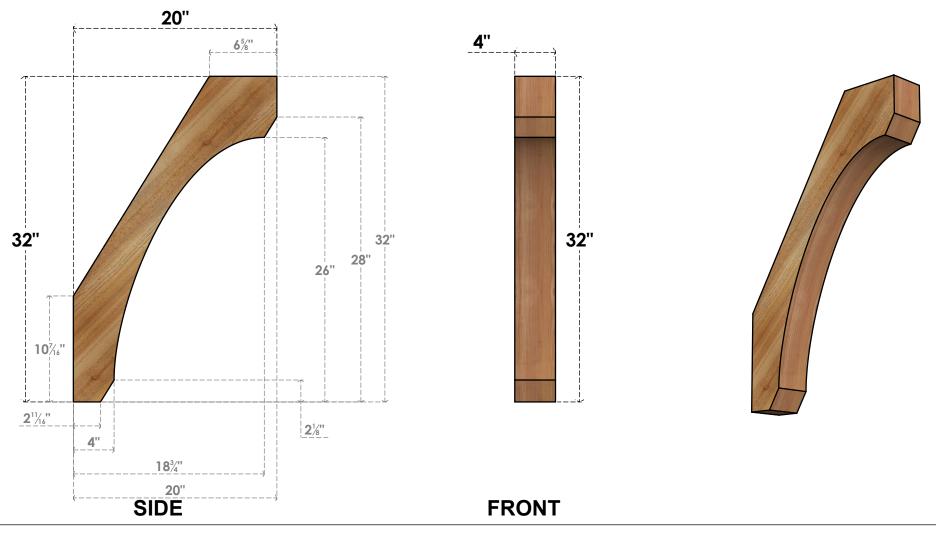

## BRC04X20X32LEC00RWR

4"W X 20"D X 32"H LEGACY ROUGH SAWN BRACE, WESTERN RED CEDAR

**EKENA MILLWORK** 2300 WEST MAIN ST. CLARKSVILLE, TX 75426 TOLL FREE: 866-607-0453 WWW.EKENAMILLWORK.COM