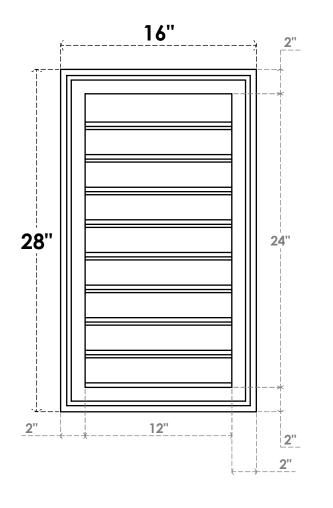

## GVPVE16X2802SF

16"W X 28"H RECTANGLE SURFACE MOUNT PVC GABLE VENT: FUNCTIONAL, W/ 2"W X 1-1/2"P **BRICKMOULD FRAME** 

**VENTING AREA: 24 SQ IN** LOUVER HEIGHT: 2 5/8"

LOUVER QTY: 9

**FRONT** 

SIDE

**EKENA MILLWORK** 2300 WEST MAIN ST. CLARKSVILLE, TX 75426 TOLL FREE: 866-607-0453 WWW.EKENAMILLWORK.COM