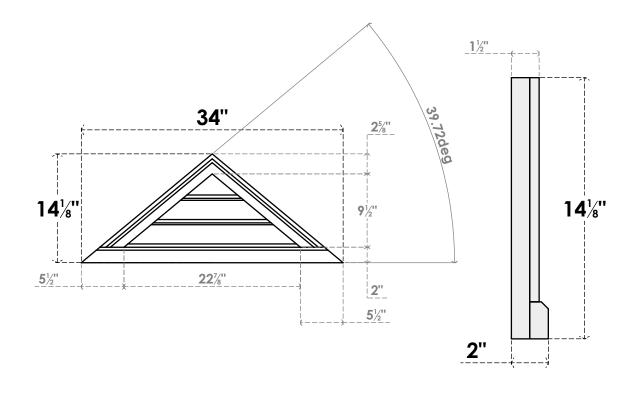

## GVPTR34X1403SF

34"W X 14-1/8"H TRIANGLE SURFACE MOUNT PVC GABLE VENT 10/12 PITCH: FUNCTIONAL, W/ 2"W X 2"P BRICKMOULD SILL FRAME

**VENTING AREA: 5.73 SQ IN** LOUVER HEIGHT: 3 1/8"

LOUVER QTY: 3

**FRONT** 