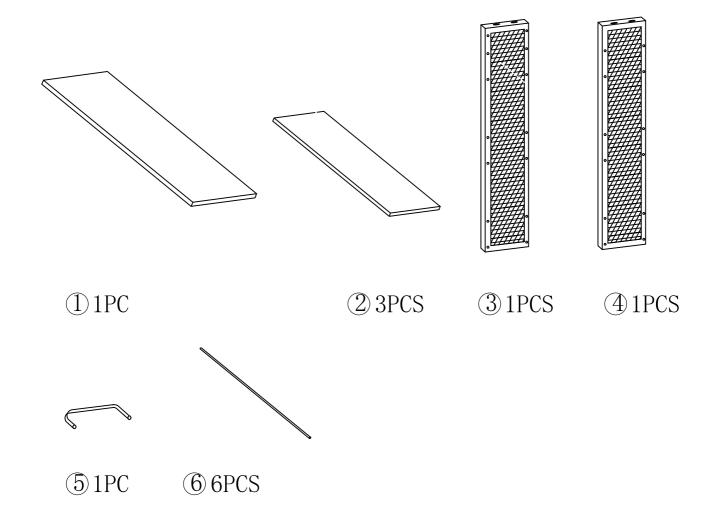

rence.
- 2. Refer to the parts list for guidance and ensure that you have all the pieces before starting the assembly process, if anything is missing, damaged, incorrect, contact us FIRSTLY BEFORE assembling.
- 3. When assembling, place all parts on a soft, clean, and flat surface, such as a carpet, to prevent any scratches.
- 4. To avoid misalignment of the holes, Please don't full tighten the screws until you ensure all parts in place.

#### Follow Tribesign:



When using the electric screwdriver , Reduce the power and torque to avoid damaging the furniture



the risk of tip-over.



! Caution

Make sure all parts are included. Most board parts are labeled or stamped on the raw edge.

Contach us for free replacement if having damaged or missing parts.



### **Parts & Hardware List**



### **Hardware List**









www.triDesigns.com





We genuinely appreCiate your purChase of our produCt.

Any problem (installation or damage Caused by shipping), please feel free to ContaCt us. Our Customer serviCe will help to solve the problem for your ASAP Email:support@tribesigns.Com Customer serviCe hotline: +14242206888

P-06



## No heartburn, when we handle the return

#### Our way

### Their way



support@tribesigns.com



Replacement/Refund



You



Re-package item



Schedule pick-up



Track package



Replacement



You

Contact our customer service team



support@tribesigns.com www.tribesigns.com



1-424-220-6888