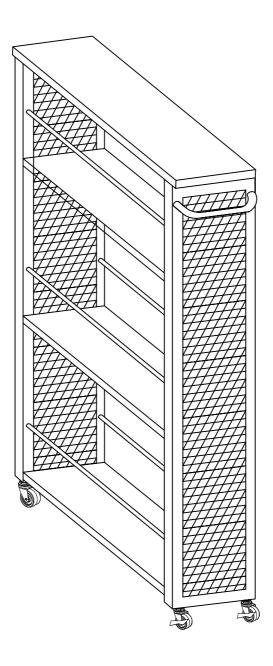

# LITTLE TREE Assembly Instructions

Model No. HOGA-JW0138

Multifunctional Computer Desk