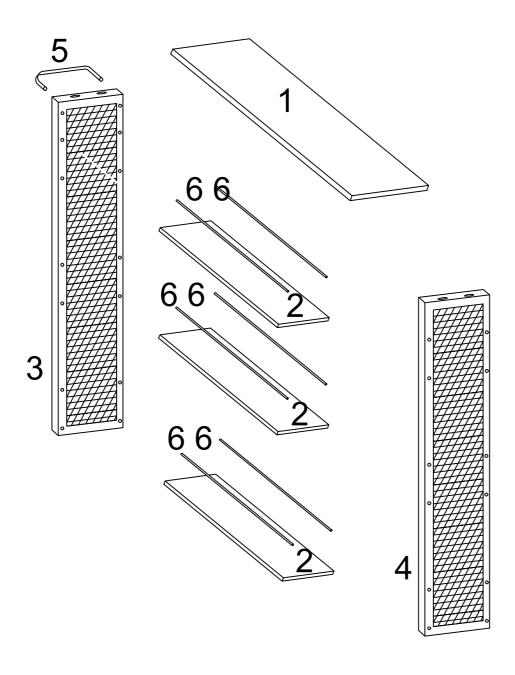

and send you a free replacement, so you can enjoy your purchase as soon as possible without any hassle.

#### **Assembly Instructions:**

- 1. Carefully read these instructions and keep them for future reference.
- 2. Refer to the parts list for guidance and ensure that you have all the pieces before starting the assembly process, if anything is missing, damaged, incorrect, contact us FIRSTLY BEFORE assembling.
- 3. When assembling, place all parts on a soft, clean, and flat surface, such as a carpet, to prevent any scratches.
- 4. To avoid misalignment of the holes, Please don't full tighten the screws until you ensure all parts in place.

#### Follow Tribesign:



When using the electric screwdriver , Reduce the power and torque to avoid damaging the furniture



the risk of tip-over.



! Caution

Make sure all parts are included. Most board parts are labeled or stamped on the raw edge.

Contach us for free replacement if having damaged or missing parts.



### **Parts & Hardware List**



### **Hardware List**









www.triDesigns.com





We genuinely appreCiate your purChase of our produCt.

Any problem (installation or damage Caused by shipping), please feel free to ContaCt us. Our Customer serviCe will help to solve the problem for your ASAP Email:support@tribesigns.Com Customer serviCe hotline: +14242206888

P-06



## No heartburn, when we handle the return

#### Our way

### Their way



support@tribesigns.com



Replacement/Refund



You



Re-package item



Schedule pick-up



Track package



Replacement



You

Contact our customer service team



suppor