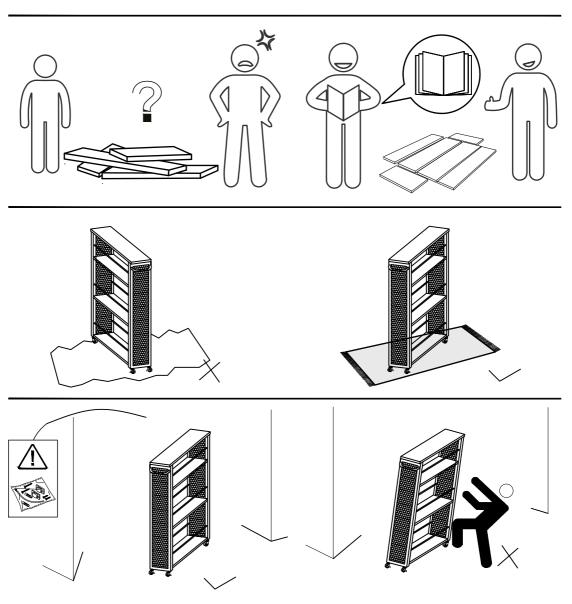

#### **Assembly Instructions:**

- 1. Carefully read these instructions and keep them for future reference.
- 2. Refer to the parts list for guidance and ensure that you have all the pieces before starting the assembly process, if anything is missing, damaged, incorrect, contact us FIRSTLY BEFORE assembling.
- 3. When assembling, place all parts on a soft, clean, and flat surface, such as a carpet, to prevent any scratches.
- 4. To avoid misalignment of the holes, Please don't full tighten the screws until you ensure all parts in place.

#### Follow Tribesign:

When using the electric screwdriver , Reduce the power and torque to avoid damaging the furniture

the risk of tip-over.

! Caution

Make sure all parts are included. Most board parts are labeled or stamped on the raw edge.

Contach us for free replacement if having damaged or missing parts.