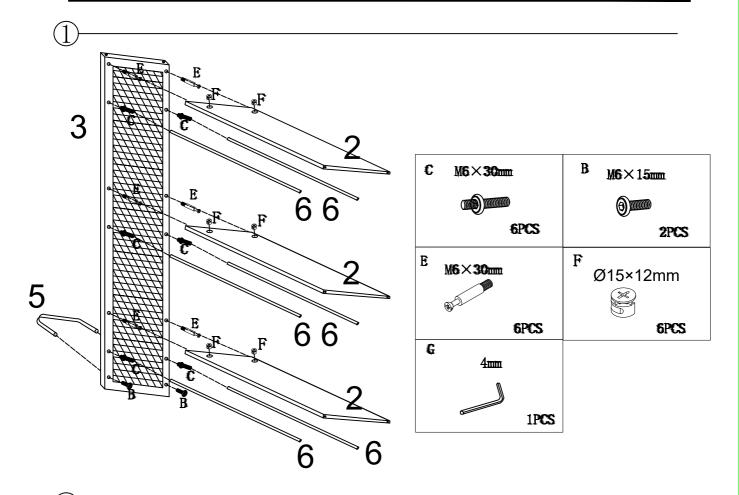

#### **Assembly Instructions:**

- 1. Carefully read these instructions and keep them for future reference.
- 2. Refer to the parts list for guidance and ensure that you have all the pieces before starting the assembly process, if anything is missing, damaged, incorrect, contact us FIRSTLY BEFORE assembling.
- 3. When assembling, place all parts on a soft, clean, and flat surface, such as a carpet, to prevent any scratches.
- 4. To avoid misalignment of the holes, Please don't full tighten the screws until you ensure all parts in place.

#### Follow Tribesign:

When using the electric screwdriver , Reduce the power and torque to avoid damaging the furniture

the risk of tip-over.

! Caution

Make sure all parts are included. Most board parts are labeled or stamped on the raw edge.

Contach us for free replacement if having damaged or missing parts.