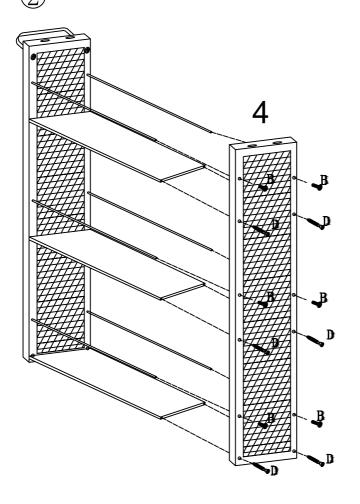

#### **Assembly Instructions:**

- 1. Carefully read these instructions and keep them for future reference.
- 2. Refer to the parts list for guidance and ensure that you have all the pieces before starting the assembly process, if anything is missing, damaged, incorrect, contact us FIRSTLY BEFORE assembling.
- 3. When assembling, place all parts on a soft, clean, and flat surface, such as a carpet, to prevent any scratches.
- 4. To avoid misalignment of the holes, Please don't full tighten the screws until you ensure all parts in place.

#### Follow Tribesign:

When using the electric screwdriver , Reduce the power and torque to avoid damaging the furniture

the risk of tip-over.

! Caution

Make sure all parts are included. Most board parts are labeled or stamped on the raw edge.

Contach us for free replacement if having damaged or missing parts.