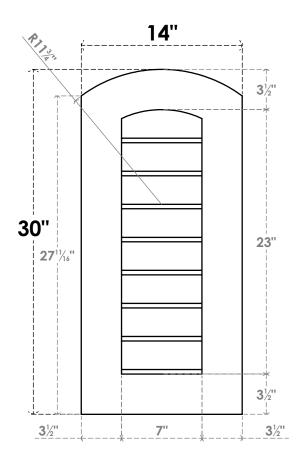

## GVPAR14X3001SN

14"W X 30"H ARCH TOP SURFACE MOUNT PVC GABLE VENT: NON-FUNCTIONAL, W/ 3-1/2"W X 1"P STANDARD FRAME

**FRONT** 

SIDE

LOUVER HEIGHT: 2 7/8" LOUVER QTY: 8

EKENA MILLWORK 2300 WEST MAIN ST. CLARKSVILLE, TX 75426 TOLL FREE: 866-607-0453 WWW.EKENAMILLWORK.COM