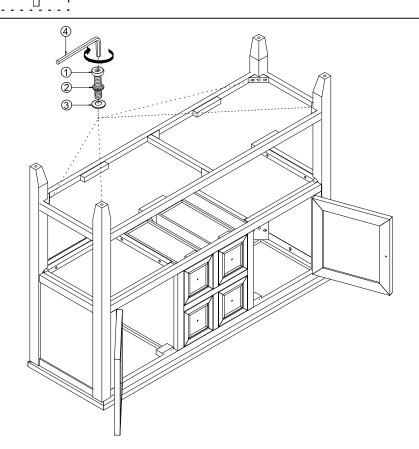

### STEP 2

Do <u>NOT</u> overtighten hardware. Tighten only 75% for now.

1 x4 2 x4 3 x4 4 x1

**PAGE: 3 OF 4** 