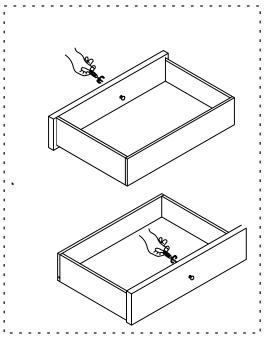

#### **CONSOLE TABLE**

Remove the Handle in side drawer and mount out side when in use ( on 4 Drawers and 2 Doors)

PAGE: 4 OF 4