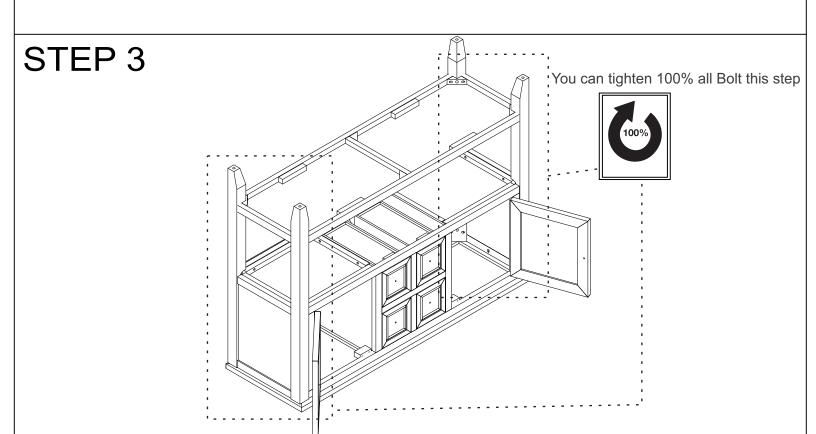

### STEP 2

Do <u>NOT</u> overtighten hardware. Tighten only 75% for now.

1 x4 2 x4 3 x4 4 x1

**PAGE: 3 OF 4** 