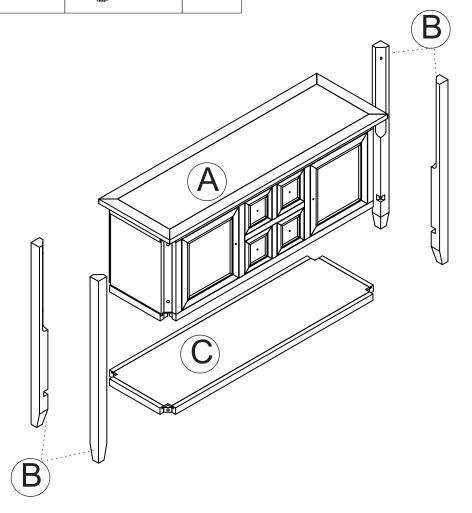

### **CONSOLE TABLE**

| PART LISTS |             |           |       | HARDWARE LIST |                     |        |        |
|------------|-------------|-----------|-------|---------------|---------------------|--------|--------|
| NO         | DESCRIPTION | SKETCH    | Q'TY  | NO            | DESCRIPTION         | SKETCH | Q'TY   |
|            |             | ole Frame | 1 PC  | 1             | Bolt 5/16" x 50mm   |        | 12 PCS |
| A          | Table Frame |           |       | 2             | Spring Washer 5/16" |        | 12 PCS |
| (B)        | Legs        |           | 4 PCS | 3             | Washer 5/16"        |        | 12 PCS |
|            |             |           |       | 4             | Allen Key L=110     |        | 1 PC   |
| <u>(C)</u> | Shelf       |           |       |               | 1                   |        |        |