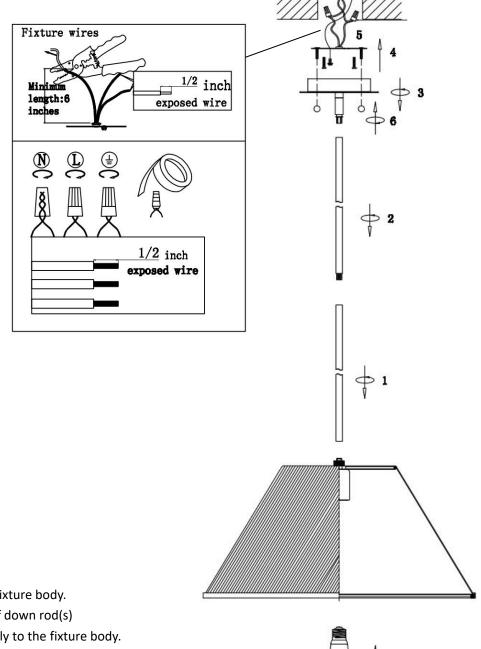

## **Installation Instructions**

- 1. Attach the down rod to the fixture body.
- Choose the desired length of down rod(s) and connect them sequentially to the fixture body.
- 3. Secure the canopy to the top rod.
- 4. Attach the mounting plate to the junction box.
- 5. Connect the fixture wires from the canopy to the wires in the junction box using wire nuts. Ensure the ground wire from both the fixture and the junction box is attached to the mounting plate with a green screw for proper grounding.
- 6. Position the canopy over the mounting plate, aligning it with the mounting screws. Tighten the ball nuts to securely fasten the canopy in place.
- 7. Screw the bulb (not included) into the lamp socket.