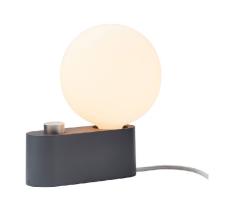

# ALUMINA LAMP (US)

Designed for life on the go, the Alumina Lamp is a modern, multi-functional light that can be used as a table lamp or wall sconce, delivering perfect dimming with tactile function.

Built from lightweight aluminium, it is finished in sophisticated Charcoal black to contrast with the accompanying matte porcelain Sphere IV LED bulb.

## LAMP

Shape: G47 (US)

Bulb Materials: Borosilicate Glass and Brass Cap

Bulb Finish: Matte White Beam angle: 360° Base: E26

Working temperature: -5°C to 40°C

Warm up time: Instant Warranty: 3 years Input Voltage: 110-120V Fixture Materials: Powder Coated Aluminium