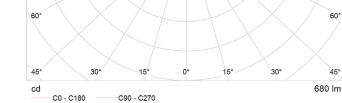

POLAR DIAGRAM

#### PERFORMANCE (PER BULB)

| CRI (colour rendering index)   | 95            |
|--------------------------------|---------------|
| Lamp lumen output              | 680lm         |
| Flicker                        | <5%           |
| Lumens per circuit watt (LM/W) | 85lm/W        |
| Lifetime (TM-21) (hours)       | 15,000hrs     |
| Colour Temperature             | 2000K - 2800K |
| Power factor                   | 0.8           |