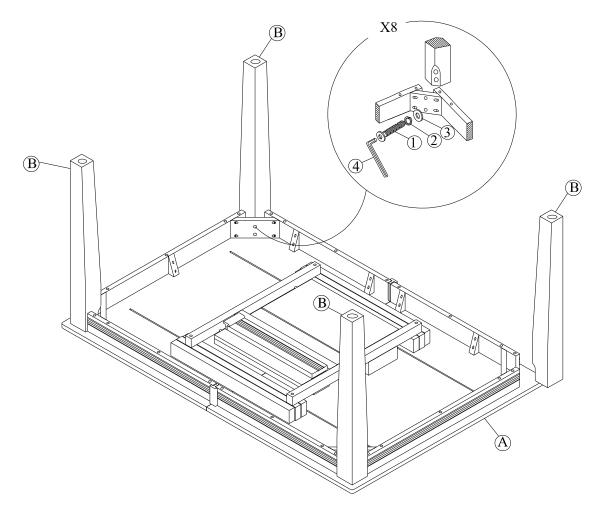

## STEP 1

Place legs (B) in position as shown below. Use bolts (1) and washers (2),(3) to attach legs, tighten with the Allen key (4).