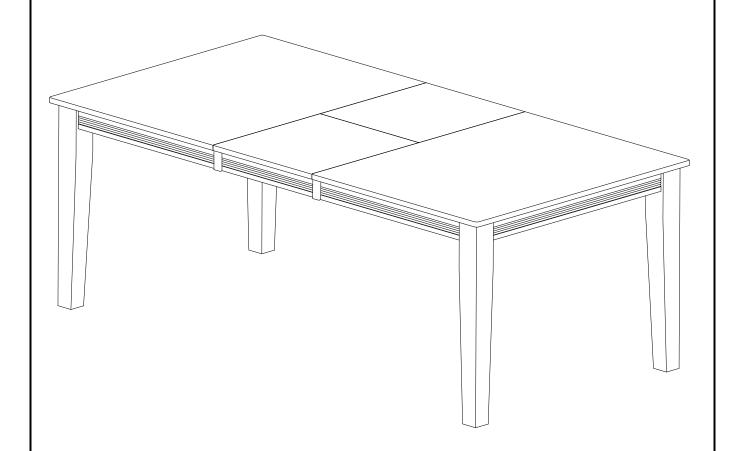

## **ASSEMBLY INSTRUCTIONS**

Description : RECTANGULAR DINING TABLE 40"x78"

Dimension : 40"x(60"/78")x30"H Cube size : 62.3"x42.3"x6.7"

NW: 112.2 LBS GW: 121 LBS

RECTANGULAR DINING TABLE 40"x78"