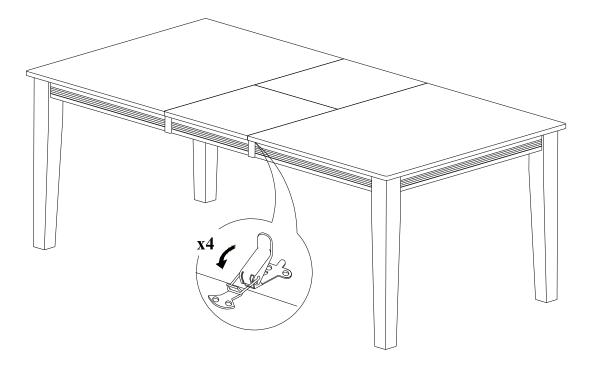

# STEP 4

Lock the mechanism underneath 2 sides of the table top as shown below.

RECTANGULAR DINING TABLE 40"x78"