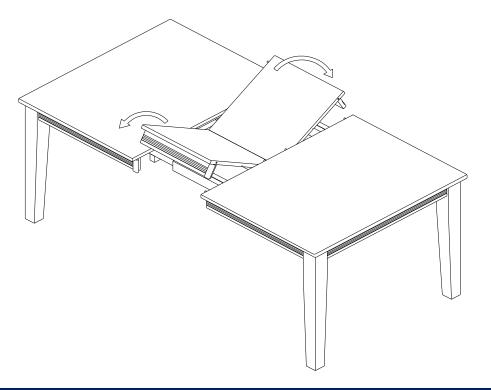

# STEP 3

Place the leaf in the center of the open table top. Push the table top closed.