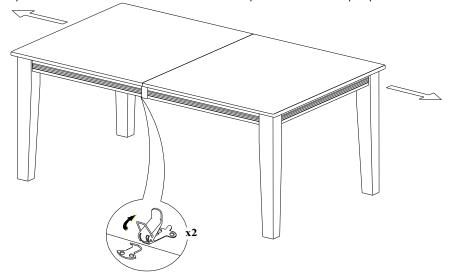

## STEP 2

Unlock the table top underneath, at two sides. And then pull the table top apart.

RECTANGULAR DINING TABLE 40"x78"