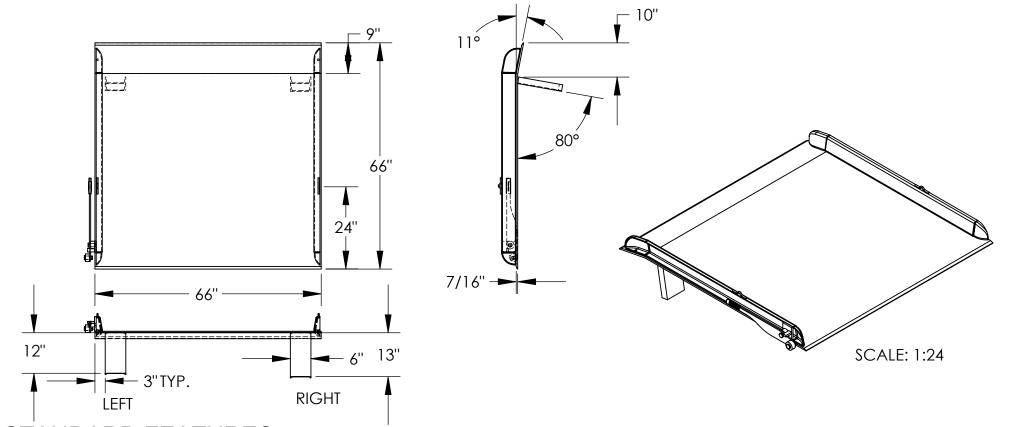

## STANDARD FEATURES

MODEL NUMBER: TS-20-6666 CAPACITY: 20.000 LBS

**OVERALL WIDTH: 66" OVERALL LENGTH: 66"** 

DOCKPLATE THICKNESS: 7/16"

LEVER LIFT IS STANDARD

LOCKING LEGS ARE 6" WIDE

**RIGHT LEG LENGTH IS 13"** 

**LEFT LEG LENGTH IS 12"** 

CROWN IS 11° & 9" FROM EDGE