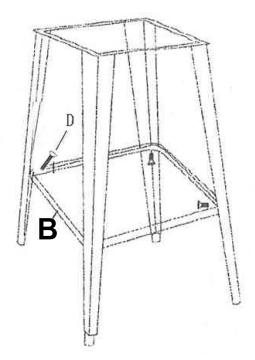

## **HARDWARE**

1. Identify and locate all hardware components listed below.

1. Attach each Table Leg (C) to Table Top Frame (A) using 8 pieces screws (D).

3. When all pieces are attached, tighten each screw securely.

2. Attach Leg Support (B) to each Table Leg (C) using 4 screws (D) .