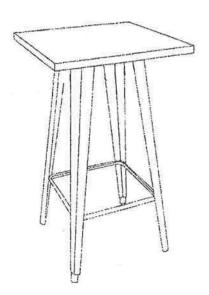

manual provides important information on proper operation & maintenance. Every effort has been made to ensure the accuracy of this manual. These instructions are not meant to cover every possible condition and situation that may occur. We reserve the right to change this product at any time without prior notice.

IF THERE IS ANY QUESTION ABOUT A CONDITION BEING SAFE OR UNSAFE,
DO NOT USE THIS PRODUCT!

## DO NOT RETURN THIS PRODUCT TO THE RETAILER - CONTACT CUSTOMER SERVICE.

If you experience a problem, have questions or need parts for this product, visit our website

KEEP MANUAL, SALES RECEIPT & WARRANTY FOR FUTURE REFERENCE!

## **HARDWARE**

1. Identify and locate all hardware components listed below.





1. Attach each Table Leg (C) to Table Top Frame (A) using 8 pieces screws (D).



3. When all pieces are attached, tighten each screw securely.



2. Attach Leg Support (B) to each Table Leg (C) using 4 screws (D) .