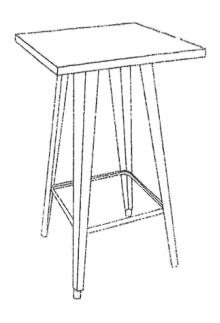

## Pub Table Assembly Instructions Max Weight Capacity 300 Lb



## READ ALL INSTRUCTIONS AND WARNINGS BEFORE USING THIS PRODUCT.

This manual provides important information on proper operation & maintenance. Every effort has been made to ensure the accuracy of this manual. These instructions are not meant to cover every possible condition and situation that may occur. We reserve the right to change this product at any time without prior notice.

IF THERE IS ANY QUESTION ABOUT A CONDITION BEING SAFE OR UNSAFE,
DO NOT USE THIS PRODUCT!

## DO NOT RETURN THIS PRODUCT TO THE RETAILER - CONTACT CUSTOMER SERVICE.

If you experience a problem, have questions or need parts for this product, visit our website

KEEP MANUAL, SALES RECEIPT & WARRANTY FOR FUTURE REFERENCE!

## **HARDWARE**

1. Identify and locate all hardware components listed below.





1. Atta