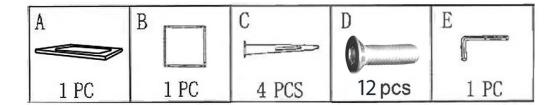

## **HARDWARE**

1. Identify and locate all hardware components listed below.

1. Attach each Table Leg (C) to Table Top Frame (A) using 8 pieces screws (D).

3. When all pieces are attached, tighten each screw securely.