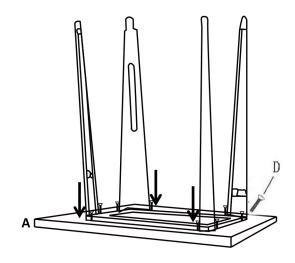

## **HARDWARE**

1. Identify and locate all hardware components listed below.

1. Attach each Table Leg (C) to Table Top Frame (A) using 8 pieces screws (D).

3. When all pieces are attached, tighten each screw securely.

2. Attach Leg Support (B) to each Table Leg (C) using 4 screws (D) .