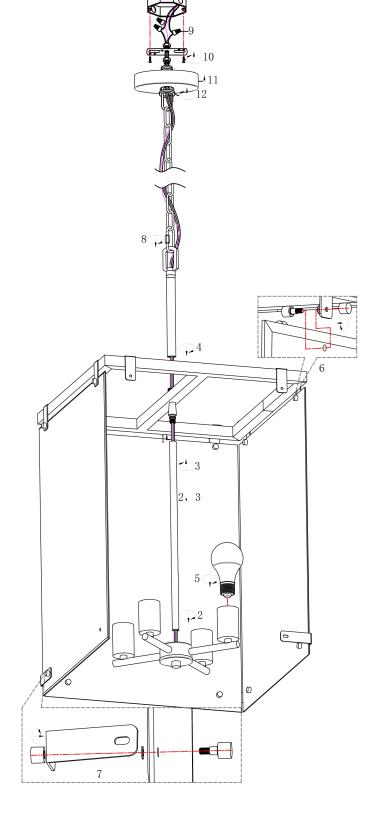

## **Installation Instructions**

- 1. Pass the lamp wire through the central rod and fixture frame.
- 2. Screw the central rod onto the lamp socket.
- 3. Screw the central rod onto the fixture frame.
- 4. Screw the top rod onto the fixture frame.
- 5. Install the bulbs (not included).
- 6. Use screws to secure the glass panel to the fixture frame.
- 7. Use screws and the L-shaped metal parts to fix the glass panels firmly.
- 8. Attach the chain to the top rod with a quick link.
- 9. Connect the lamp wires and the wires reserved in the junction box.
- 10. Fasten the mounting plate onto the junction box with mounting screws.
- 11. Cover the canopy to the mounting plate and tighten the collar ring.