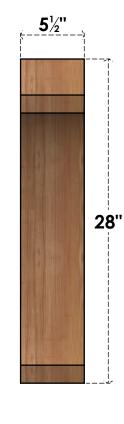

BRC06X28X28LEC00SWR

5 1/2"W X 28"D X 28"H LEGACY SMOOTH BRACE, WESTERN RED CEDAR

SIDE

FRONT

NOTES 1. INSTALLATION TO BE COMPLETED IN ACCORDANCE WITH MANUFACTURER'S SPECIFICATIONS. 2. DRAWING MAY NOT BE TO SCALE