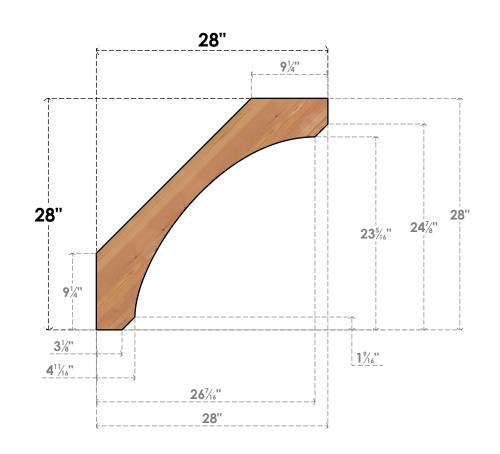

BRC06X28X28LEC00SWR

5 1/2"W X 28"D X 28"H LEGACY SMOOTH BRACE, WESTERN RED CEDAR

SIDE

FRONT

NOTES 1. INSTALLATION TO BE COMPLETED IN ACCORDANCE WITH MANUFACTURER'S SPECIFICATIONS. 2. DRAWING MAY NOT BE TO SCALE