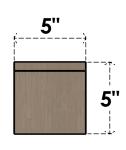

# FRONT PROFILE

#### ITEM NUMBER: CORU05X10X05CONRCPR

5"W X 10"D X 5"H SERIES 3 WIDE CONCORD ROUGH CEDAR TIMBERTHANE FAUX WOOD CORBEL, PRIMED