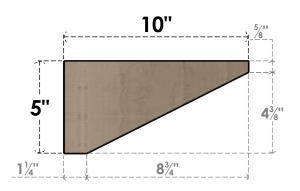

### SIDE PROFILE

#### ITEM NUMBER: CORU05X10X05CONRCPR

5"W X 10"D X 5"H SERIES 3 WIDE CONCORD ROUGH CEDAR TIMBERTHANE FAUX WOOD CORBEL, PRIMED