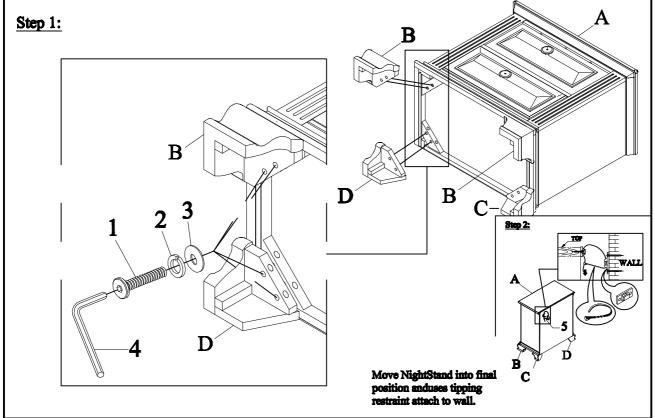

## **ASSEMBLY INSTRUCTIONS**

Thank you for purchasing this quality product. Be sure to check all packing material carefully for small Hardware which may have some loose inside the carton during shipment. Identify and count all Hardware. Identify and count all Hardware and compare with the Hardware List Below.

| PARTS LIST |                     |        |      | HARDWARE LIST |                   |        |             |      |
|------------|---------------------|--------|------|---------------|-------------------|--------|-------------|------|
| No.        | Description         | Sketch | Q'ty | No.           | Description       | Sketch | Size        | Q'ty |
| A          | NightStand          |        | 1pc  | 1             | Allen Bolt        |        | Ø5/16"x38mm | 8pcs |
| В          | Front Bun Foot      |        | 2pcs | 2             | Spring Washer     | ₫)     | Ø5/16"      | 8pcs |
| С          | Right Back Bun Foot |        | 1pc  | 3             | Flat Washer       |        | Ø5/16"x19mm | 8pcs |
| D          | Left Back Bun Foot  |        | 1pc  | 4             | Allen Key         |        | 4mm         | 1pc  |
|            |                     | '      |      | 5             | Tipping Restraint | D      |             | 1pc  |