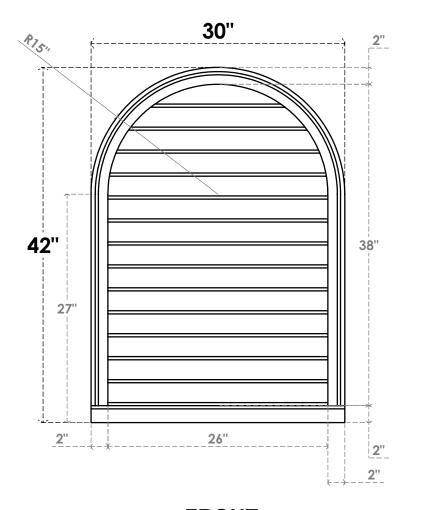

## GVPRT30X4203SN

30"W X 42"H ROUND TOP SURFACE MOUNT PVC GABLE VENT: NON-FUNCTIONAL, W/ 2"W X 2"P **BRICKMOULD SILL FRAME** 

LOUVER HEIGHT: 2 3/4"

LOUVER QTY: 14

**FRONT** 

SIDE

1. INSTALLATION TO BE COMPLETED IN ACCORDANCE WITH MANUFACTURER'S SPECIFICATIONS.
2. DRAWING MAY NOT BE TO SCALE