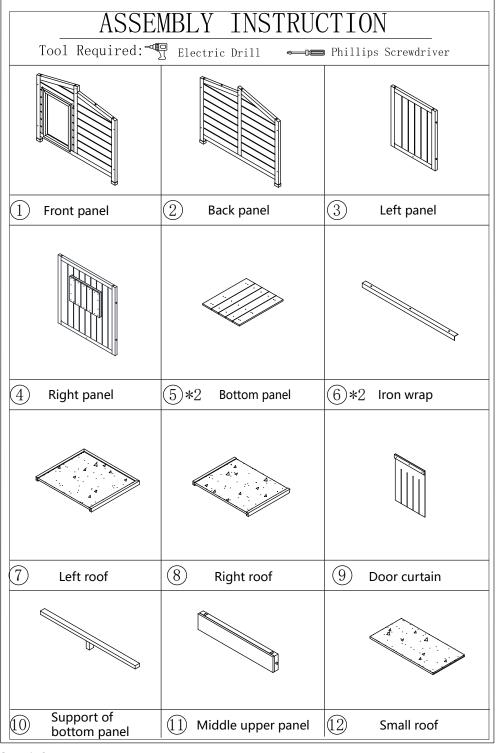

## ASSEMBLY INSTRUCTIONS PLEASE RETAIN THIS INSTRUCTIONS FOR FUTURE REFERENCE

TIME: 30-40 minutes

NUMBER OF PEOPLE: 2