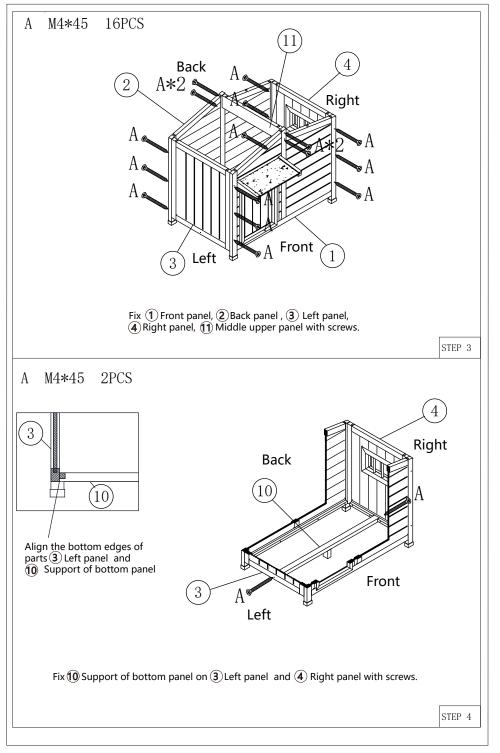

## ASSEMBLY INSTRUCTIONS PLEASE RETAIN THIS INSTRUCTIONS FOR FUTURE REFERENCE

TIME: 30-40 minutes

NUMBER OF PEOPLE: 2