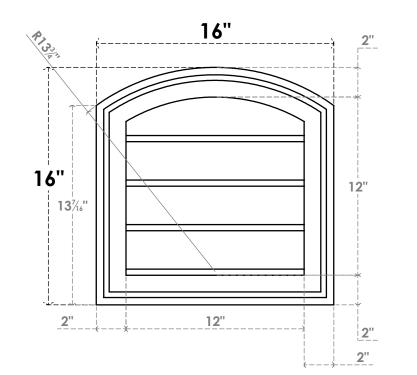

## GVPAR16X1602SN

16"W X 16"H ARCH TOP SURFACE MOUNT PVC GABLE VENT: NON-FUNCTIONAL, W/ 2"W X 1-1/2"P **BRICKMOULD FRAME** 

## FRONT

## LOUVER HEIGHT: 3" LOUVER QTY: 4

NOTES

1. INSTALLATION TO BE COMPLETED IN ACCORDANCE WITH MANUFACTURER'S SPECIFICATIONS. 2. DRAWING MAY NOT BE TO SCALE

2. DRAWING MAT NOT BE TO SCALE
3. THIS DRAWING IS INTENDED FOR DESIGN AND PLANNING PURPOSES ONLY.
4. ALL INFORMATION CONTAINED HEREIN WAS CURRENT AT THE TIME OF DEVELOPMENT BUT MUST BE REVIEWED AND APPROVED BY THE PRODUCT MANUFACTURER TO BE CONSIDERED ACCURATE.
5. ARCHITECTURAL GRADE PVC PRODUCTS ARE MADE FROM EXPANDED CELLULAR PVC AND COME NATURALLY WHITE BUT MAY BE