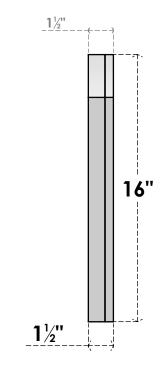

## GVPAR16X1602SN

16"W X 16"H ARCH TOP SURFACE MOUNT PVC GABLE VENT: NON-FUNCTIONAL, W/ 2"W X 1-1/2"P **BRICKMOULD FRAME** 

## SIDE