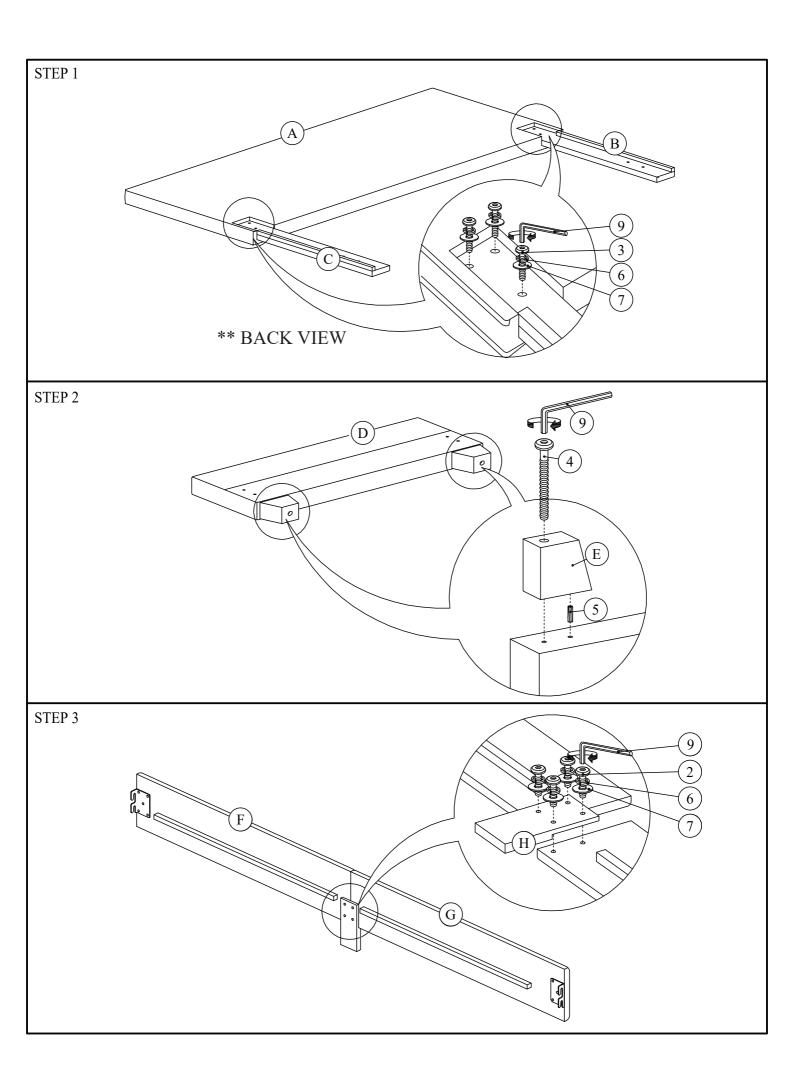

|                      |  | ASSEN                                   | ASSEMBLY TIME 20 MINUTES |         |  |                                  |       |  |  |  |  |  |
|----------------------|--|-----------------------------------------|--------------------------|---------|--|----------------------------------|-------|--|--|--|--|--|
| PARTS IDENTIFICATION |  |                                         |                          |         |  |                                  |       |  |  |  |  |  |
| A                    |  | HEADBOARD PANEL                         | 1 PC                     | F       |  | BED RAIL<br>(WITH "F" LABEL)     | 2 PCS |  |  |  |  |  |
| В                    |  | LEFT HEADBOARD LEG<br>(WITH "L" LABEL)  | 1 PC                     | G<br>[: |  | BED RAIL<br>(WITH "G" LABEL)     | 2 PCS |  |  |  |  |  |
| С                    |  | RIGHT HEADBOARD LEG<br>(WITH "R" LABEL) | 1 PC                     | Н       |  | BED RAIL SUPPORT<br>LEG          | 2 PCS |  |  |  |  |  |
| D                    |  | FOOTBOARD                               | 1 PC                     | I       |  | BED SLAT                         | 4 PCS |  |  |  |  |  |
| Е                    |  | FOOTBOARD LEG                           | 2 PCS                    | J       |  | BED SLAT SUPPORT<br>WITH LEVELER | 4 PCS |  |  |  |  |  |

| HARDWARE IDENTIFICATION |   |               |        |        |   |                       |        |  |  |  |  |  |
|-------------------------|---|---------------|--------|--------|---|-----------------------|--------|--|--|--|--|--|
| 1                       |   | SHORTEST BOLT | 8 PCS  | 7      | 0 | FLAT WASHER           | 14 PCS |  |  |  |  |  |
| 2                       |   | SHORT BOLT    | 8 PCS  | 8      |   | WOOD SCREW            | 8 PCS  |  |  |  |  |  |
| 3                       |   | MEDIUM BOLT   | 10 PCS | 9<br>Œ |   | SMALL ALLEN<br>WRENCH | 1 PC   |  |  |  |  |  |
| 4                       |   | LONG BOLT     | 2 PCS  | 10     |   | BIG ALLEN<br>WRENCH   | 1 PC   |  |  |  |  |  |
| 5                       |   | WOOD DOWEL    | 2 PCS  |        |   |                       |        |  |  |  |  |  |
| 6                       | Ø | LOCK WASHER   | 14 PCS |        |   |                       |        |  |  |  |  |  |