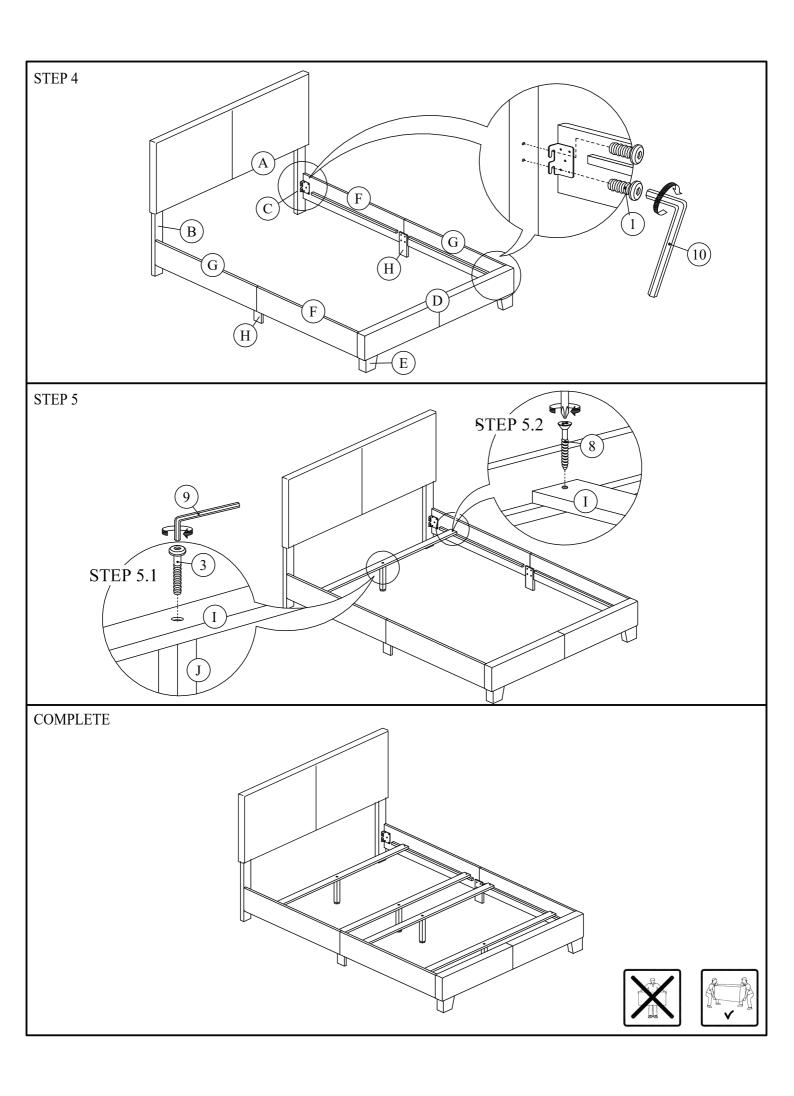

|                      |  | ASSEN                                   | ASSEMBLY TIME 20 MINUTES |         |  |                                  |       |  |  |  |  |  |
|----------------------|--|-----------------------------------------|--------------------------|---------|--|----------------------------------|-------|--|--|--|--|--|
| PARTS IDENTIFICATION |  |                                         |                          |         |  |                                  |       |  |  |  |  |  |
| A                    |  | HEADBOARD PANEL                         | 1 PC                     | F       |  | BED RAIL<br>(WITH "F" LABEL)     | 2 PCS |  |  |  |  |  |
| В                    |  | LEFT HEADBOARD LEG<br>(WITH "L" LABEL)  | 1 PC                     | G<br>[: |  | BED RAIL<br>(WITH "G" LABEL)     | 2 PCS |  |  |  |  |  |
| С                    |  | RIGHT HEADBOARD LEG<br>(WITH "R" LABEL) | 1 PC                     | Н       |  | BED RAIL SUPPORT<br>LEG          | 2 PCS |  |  |  |  |  |
| D                    |  | FOOTBOARD                               | 1 PC                     | I       |  | BED SLAT                         | 4 PCS |  |  |  |  |  |
| Е                    |  | FOOTBOARD LEG                           | 2 PCS                    | J       |  | BED SLAT SUPPORT<br>WITH LEVELER | 4 PCS |  |  |  |  |  |

| HARDWARE IDENTIFICATION |   |               |        |        |   |                       |        |  |  |  |  |  |
|-------------------------|---|---------------|--------|--------|---|-----------------------|--------|--|--|--|--|--|
| 1                       |   | SHORTEST BOLT | 8 PCS  | 7      | 0 | FLAT WASHER           | 14 PCS |  |  |  |  |  |
| 2                       |   | SHORT BOLT    | 8 PCS  | 8      |   | WOOD SCREW            | 8 PCS  |  |  |  |  |  |
| 3                       |   | MEDIUM BOLT   | 10 PCS | 9<br>Œ |   | SMALL ALLEN<br>WRENCH | 1 PC   |  |  |  |  |  |
| 4                       |   | LONG BOLT     | 2 PCS  | 10     |   | BIG ALLEN<br>WRENCH   | 1 PC   |  |  |  |  |  |
| 5                       |   | WOOD DOWEL    | 2 PCS  |        |   |                       |        |  |  |  |  |  |
| 6                       | Ø | LOCK WASHER   | 14 PCS |        |   |                       |        |  |  |  |  |  |