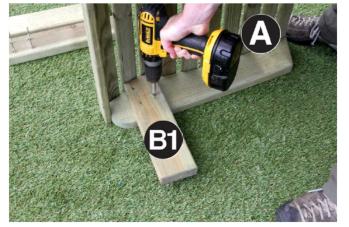

1. Position Legs B1 & B2 as shown in Figs.1a & 1b and attach to Stool Body A using 4no Screws per Leg.

Repeat procedure for remaining Legs.

1a

1b