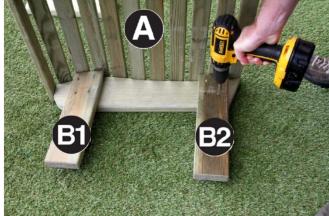

1. Position Legs B1 & B2 as shown in Figs.1a & 1b and attach to Stool Body A using 4no Screws per Leg.

Repeat procedure for remaining Legs.

1a

1b