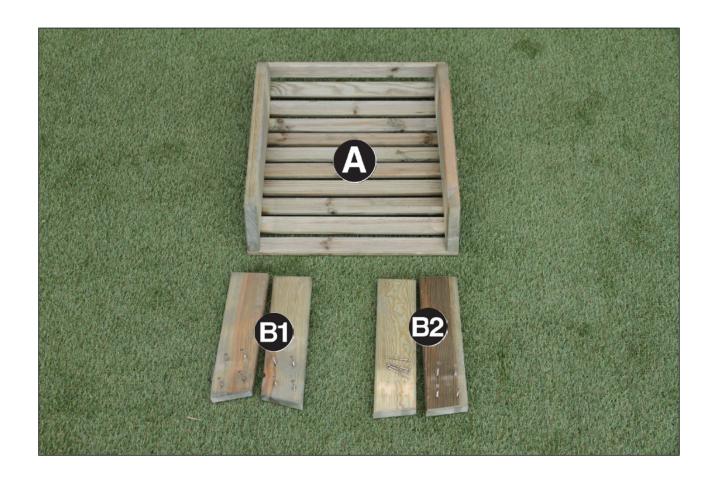

| Lily Foot Stool Pack List |             |          |  |
|---------------------------|-------------|----------|--|
| Item                      | Description | Quantity |  |
| А                         | Stool Body  | 1        |  |
| B1                        | Front Leg   | 2        |  |
| B2                        | Back Leg    | 2        |  |