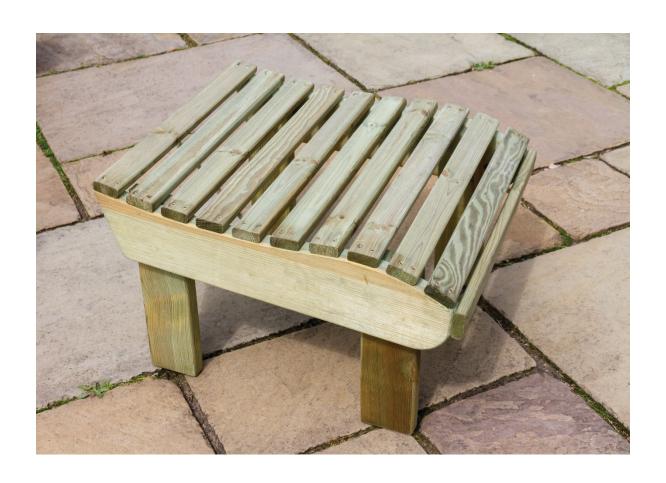

## Assembly Instructions Lily Foot Stool

(W x D x H) 0.51m x 0.59m x 0.38m

Pressure Treated products should not be treated with any other products for the first month.