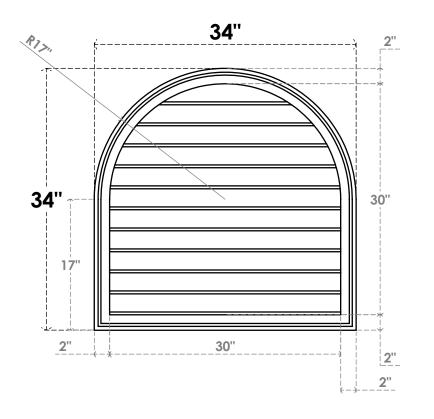

## GVPRT34X3402SN

34"W X 34"H ROUND TOP SURFACE MOUNT PVC GABLE VENT: NON-FUNCTIONAL, W/ 2"W X 1-1/2"P BRICKMOULD FRAME

**FRONT** 

SIDE

LOUVER HEIGHT: 2 3/4"

LOUVER QTY: 11

1. INSTALLATION TO BE COMPLETED IN ACCORDANCE WITH MANUFACTURER'S SPECIFICATIONS. 2. DRAWING MAY NOT BE TO SCALE