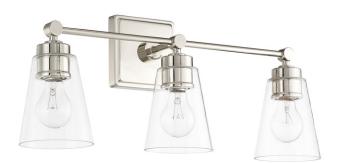

# **3 LIGHT VANITY**

Polished Nickel

Available Finishes: Aged Brass (AD), Old Bronze (OB), Polished

Nickel (PN)

## **DIMENSIONS**

Dimensions: 23"W x 10"H x 7.25"E

Product Weight: 5 lbs.

Backplate: 5"W x 5"H x 1"E

Junction: Ctr/Top: 2"; Ctr/Btm: 8"

### **GLASS DESCRIPTION**

Clear Glass

Glass Dimensions: 4.75"W X 5.75"H