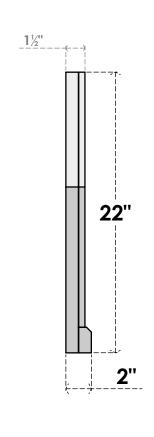

## **GVPOL18X2203SN**

18"W X 22"H HALF OCTAGON TOP LEFT SURFACE MOUNT PVC GABLE VENT: NON-FUNCTIONAL, W/ 2"W X 2"P BRICKMOULD SILL FRAME

**FRONT** 

SIDE

LOUVER HEIGHT: 2 5/8" LOUVER QTY: 7

EKENA MILLWORK 2300 WEST MAIN ST. CLARKSVILLE, TX 75426 TOLL FREE: 866-607-0453 WWW.EKENAMILLWORK.COM