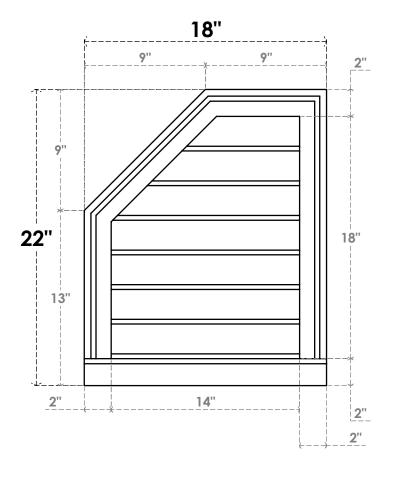

## **GVPOL18X2203SN**

18"W X 22"H HALF OCTAGON TOP LEFT SURFACE MOUNT PVC GABLE VENT: NON-FUNCTIONAL, W/ 2"W X 2"P BRICKMOULD SILL FRAME

**FRONT** 

SIDE

LOUVER HEIGHT: 2 5/8" LOUVER QTY: 7

EKENA MILLWORK 2300 WEST MAIN ST. CLARKSVILLE, TX 75426 TOLL FREE: 866-607-0453 WWW.EKENAMILLWORK.COM