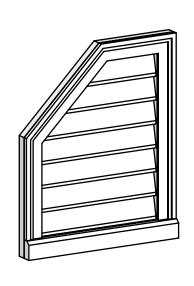

## **GVPOL18X2203SN**

18"W X 22"H HALF OCTAGON TOP LEFT SURFACE MOUNT PVC GABLE VENT: NON-FUNCTIONAL, W/ 2"W X 2"P BRICKMOULD SILL FRAME

**FRONT** 

SIDE

LOUVER HEIGHT: 2 5/8" LOUVER QTY: 7

EKENA MILLWORK 2300 WEST MAIN ST. CLARKSVILLE, TX 75426 TOLL FREE: 866-607-0453 WWW.EKENAMILLWORK.COM