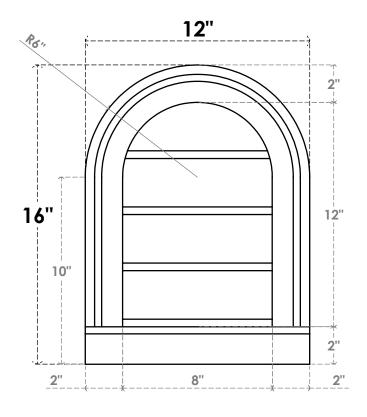

## GVPRT12X1603SN

12"W X 16"H ROUND TOP SURFACE MOUNT PVC GABLE VENT: NON-FUNCTIONAL, W/ 2"W X 2"P **BRICKMOULD SILL FRAME** 

**FRONT** 

SIDE

LOUVER HEIGHT: 3" LOUVER QTY: 4

1. INSTALLATION TO BE COMPLETED IN ACCORDANCE WITH MANUFACTURER'S SPECIFICATIONS.
2. DRAWING MAY NOT BE TO SCALE