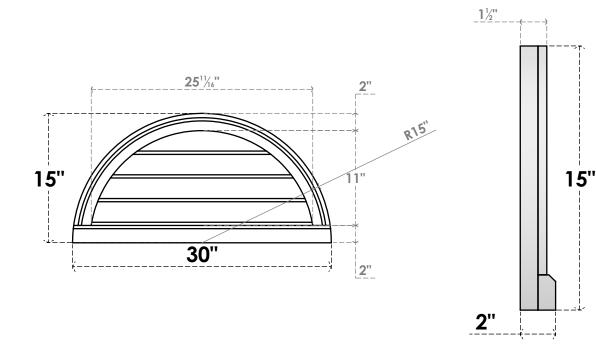

## GVPHR30X1503SN

30"W X 15"H HALF ROUND SURFACE MOUNT PVC GABLE VENT: NON-FUNCTIONAL, W/ 2"W X 2"P BRICKMOULD SILL FRAME

LOUVER HEIGHT: 2 3/4" LOUVER QTY: 4

## WORK

NOTES 1. INSTALLATION TO BE COMPLETED IN ACCORDANCE WITH MANUFACTURER'S SPECIFICATIONS. 2. DRAWING MAY NOT BE TO SCALE

SIDE

2. DRAWING MAT NOT BE TO SCALE
3. THIS DRAWING IS INTENDED FOR DESIGN AND PLANNING PURPOSES ONLY.
4. ALL INFORMATION CONTAINED HEREIN WAS CURRENT AT THE TIME OF DEVELOPMENT BUT MUST BE REVIEWED AND APPROVED BY THE PRODUCT MANUFACTURER TO BE CONSIDERED ACCURATE.
5. ARCHITECTURAL GRADE PVC PRODUCTS ARE MADE FROM EXPANDED CELLULAR PVC AND COME NATURALLY WHITE BUT MAY BE

PAINTED

**EKENA MILLWORK** 2300 WEST MAIN ST. CLARKSVILLE, TX 75426 TOLL FREE: 866-607-0453 WWW.EKENAMILLWORK.COM

FRONT