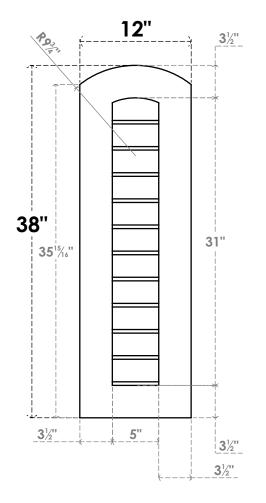

## GVPAR12X3801SN

12"W X 38"H ARCH TOP SURFACE MOUNT PVC GABLE VENT: NON-FUNCTIONAL, W/ 3-1/2"W X 1"P STANDARD FRAME

**FRONT** 

SIDE

LOUVER HEIGHT: 2 7/8"

LOUVER QTY: 11

EKENA MILLWORK 2300 WEST MAIN ST. CLARKSVILLE, TX 75426 TOLL FREE: 866-607-0453 WWW.EKENAMILLWORK.COM