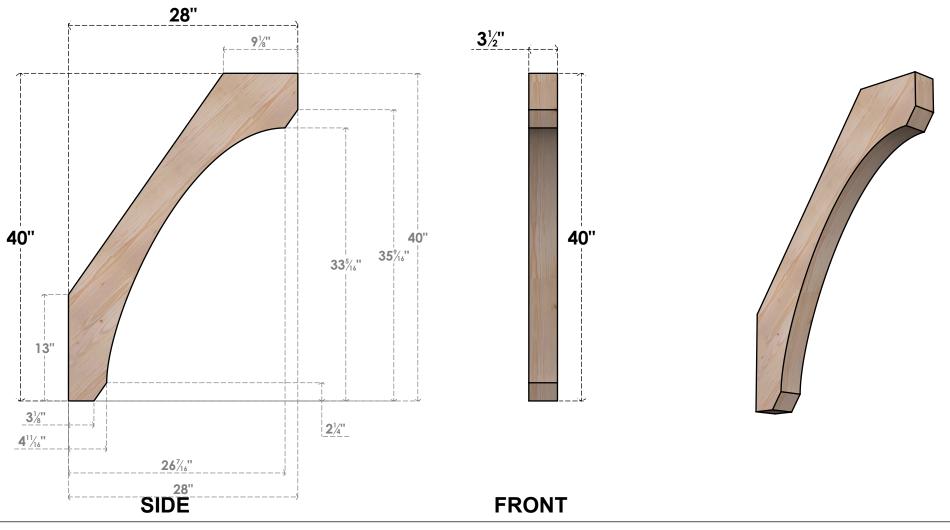

## BRC04X28X40LEC00SDF

3 1/2"W X 28"D X 40"H LEGACY SMOOTH BRACE, DOUGLAS FIR

**EKENA MILLWORK** 2300 WEST MAIN ST. CLARKSVILLE, TX 75426 TOLL FREE: 866-607-0453 WWW.EKENAMILLWORK.COM