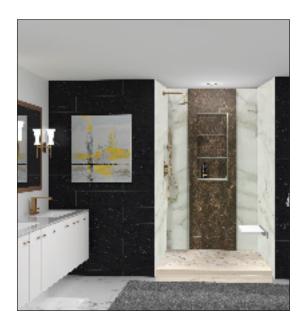

## TITAN STORAGE WALL KITS

Titan Storage Wall Kits with Built-In Storage Pod provides easy installation. The installer can install the shower wall without cutting the hole on the back wall for the storage pod.

Titan Storage Wall kits are available in two options:

- 20" Corner Storage Wall Kit
- 27" Center Storage Wall Kit.