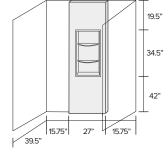

## SIDE CENTER BOX-OUT TITAN SHOWER KITS

All Wall Sets include: (1) 19.5"W × 2"D × 96"H Wall Box (1) 14"W × 2"D × 34"H Powder Coated Storage Pod (Black, White, Grey or Cameo) based on the box panel color. (1) 13.5"W × 33.5"H Storage Pod Back Panel (color matched with box panel) (3) 39"W × 96"H Panels (2) Inside flat corner trim (2) Aluminum outside edge trim.

Mono Tone and Two Tone available.

Walls are trimmable.