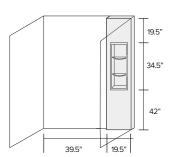

## SIDE CORNER BOX-OUT TITAN SHOWER KITS

All Wall Sets include: (1) 27"W x 2"D x 96"H Wall Box (1) 20"W x 2"D x 34"H Powder Coated Storage Pod (Black, White, Grey or Cameo) based on the box panel color. (1) 19.5"W x 33.5"H Storage Pod Back Panel (color matched with box panel) (2) 16"W x 96"H Panels (2) 39"W x 96"H Panels (2) Inside flat corner trim (2) Aluminum outside edge trim.

Mono Tone and Two Tone available.

Walls are trimmable.