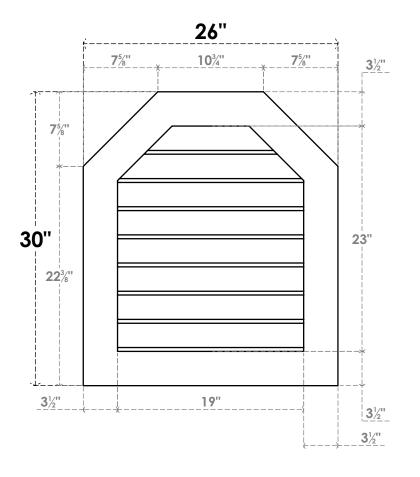

## GVPOT26X3001SN

26"W X 30"H OCTAGONAL TOP SURFACE MOUNT PVC GABLE VENT: NON-FUNCTIONAL, W/ 3-1/2"W X 1"P STANDARD FRAME

LOUVER HEIGHT: 2 7/8"

LOUVER QTY: 8

**FRONT** 

SIDE

EKENA MILLWORK 2300 WEST MAIN ST. CLARKSVILLE, TX 75426 TOLL FREE: 866-607-0453 WWW.EKENAMILLWORK.COM