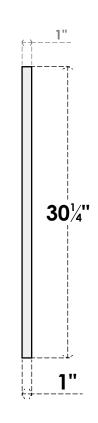

## GVPTR66X3001SN

66"W X 30-1/4"H TRIANGLE SURFACE MOUNT PVC GABLE VENT 11/12 PITCH: NON-FUNCTIONAL, W/ 3-1/2"W X 1"P STANDARD FRAME

**FRONT** 

SIDE

LOUVER HEIGHT: 2 3/4" LOUVER QTY: 8

1. INSTALLATION TO BE COMPLETED IN ACCORDANCE WITH MANUFACTURER'S SPECIFICATIONS. 2. DRAWING MAY NOT BE TO SCALE