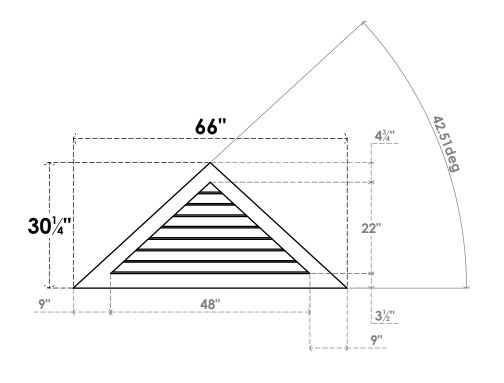

## GVPTR66X3001SN

66"W X 30-1/4"H TRIANGLE SURFACE MOUNT PVC GABLE VENT 11/12 PITCH: NON-FUNCTIONAL, W/ 3-1/2"W X 1"P STANDARD FRAME

**FRONT** 

SIDE

LOUVER HEIGHT: 2 3/4" LOUVER QTY: 8

1. INSTALLATION TO BE COMPLETED IN ACCORDANCE WITH MANUFACTURER'S SPECIFICATIONS. 2. DRAWING MAY NOT BE TO SCALE