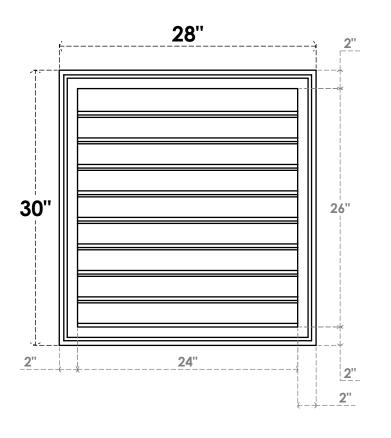

## **GVPVE28X3002SF**

28"W X 30"H RECTANGLE SURFACE MOUNT PVC GABLE VENT: FUNCTIONAL, W/ 2"W X 1-1/2"P **BRICKMOULD FRAME** 

**VENTING AREA: 48 SQ IN** LOUVER HEIGHT: 2 7/8"

LOUVER QTY: 9

**FRONT** 

SIDE

EKENA MILLWORK 2300 WEST MAIN ST. CLARKSVILLE, TX 75426 TOLL FREE: 866-607-0453 WWW.EKENAMILLWORK.COM