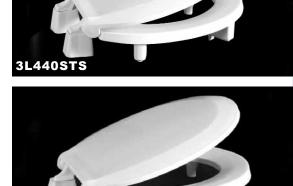

## 3L440STS

Extra heavy-duty, 3" lift seat, closed front with cover for regular bowl. Stainless steel reinforced check-hinge with gasket, metal flat washers, lock washers and stainless steel nuts.

## HL440STS

Extra heavy-duty, 2" lift seat, closed front with cover for regular bowl. Stainless steel reinforced check-hinge with gasket, metal flat washers, lock washers and stainless steel nuts.