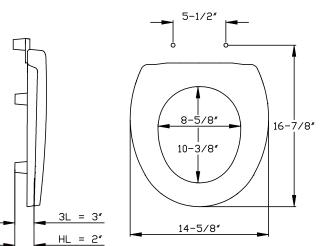

## Standard Features:

- · Extended back with concealed hinge
- Integrally-molded, permanent and sanitary color-keyed bumpers
- Corrosion-free hardware
- Withstands cleansers, strong chemicals

Dimensions shown are nominal and may vary within a range of tolerance.