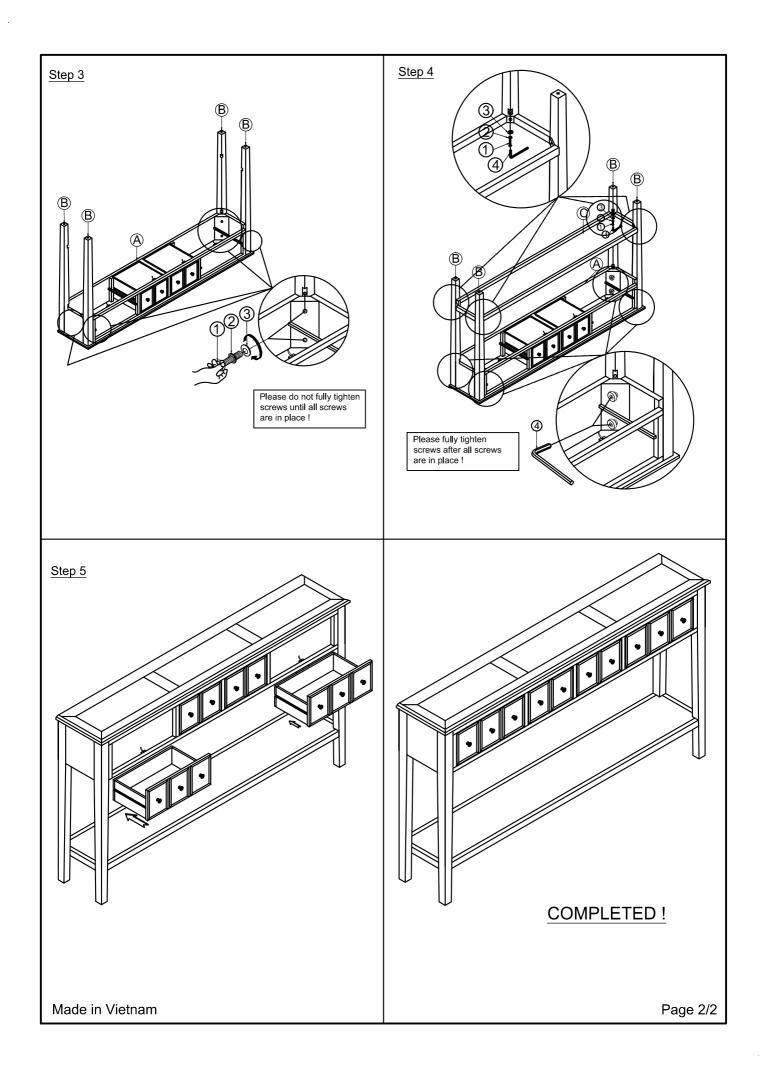

## **ASSEMBLY INSTRUCTION:**

- 1. Remove hardware from box and sort by size.
- 2. Please check to see that all hardware and parts are present prior start of assembly.
- 3. Please follow attached instruction in the same sequence as numbered to assure fast and easy assembly