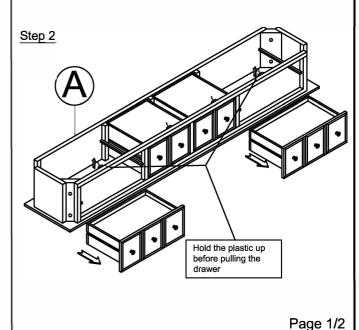

## **ASSEMBLY INSTRUCTION:**

- 1. Remove hardware from box and sort by size.
- 2. Please check to see that all hardware and parts are present prior start of assembly.
- 3. Please follow attached instruction in the same sequence as numbered to assure fast and easy assembly