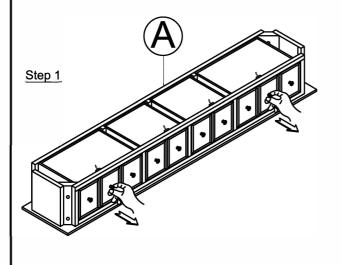

## **ASSEMBLY INSTRUCTION:**

- 1. Remove hardware from box and sort by size.
- 2. Please check to see that all hardware and parts are present prior start of assembly.
- 3. Please follow attached instruction in the same sequence as numbered to assure fast and easy assembly