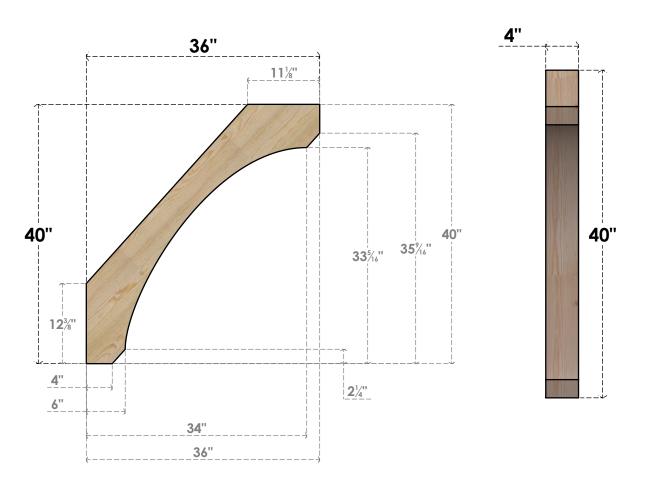

## BRC04X36X40LEC00RDF

4"W X 36"D X 40"H LEGACY ROUGH SAWN BRACE, DOUGLAS FIR

SIDE **FRONT** 

**EKENA MILLWORK** 2300 WEST MAIN ST. CLARKSVILLE, TX 75426 TOLL FREE: 866-607-0453 WWW.EKENAMILLWORK.COM