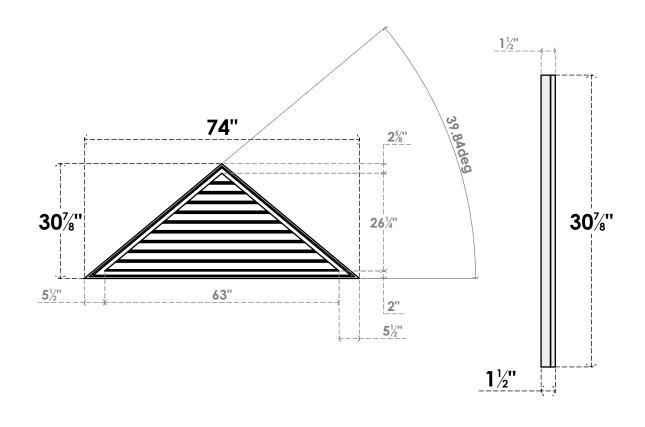

## GVPTR74X3102SF

74"W X 30-7/8"H TRIANGLE SURFACE MOUNT PVC GABLE VENT 10/12 PITCH: FUNCTIONAL, W/ 2"W X 1-1/2"P BRICKMOULD FRAME

**VENTING AREA: 70.83 SQ IN** 

LOUVER HEIGHT: 2 5/8"

LOUVER QTY: 10

**FRONT** 

SIDE

1. INSTALLATION TO BE COMPLETED IN ACCORDANCE WITH MANUFACTURER'S SPECIFICATIONS. 2. DRAWING MAY NOT BE TO SCALE

3. THIS DRAWING IS INTENDED FOR DESIGN AND PLANNING PURPOSES ONLY.

4. ALL INFORMATION CONTAINED HEREIN WAS CURRENT AT THE TIME OF DEVELOPMENT BUT MUST BE REVIEWED AND APPROVED BY THE PRODUCT MANUFACTURER TO BE CONSIDERED ACCURATE.