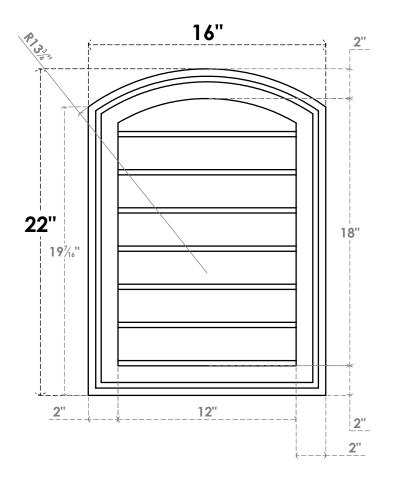

## GVPAR16X2202SN

16"W X 22"H ARCH TOP SURFACE MOUNT PVC GABLE VENT: NON-FUNCTIONAL, W/ 2"W X 1-1/2"P **BRICKMOULD FRAME** 

**FRONT** 

SIDE

LOUVER HEIGHT: 2 5/8"

LOUVER QTY: 7

**EKENA MILLWORK** 2300 WEST MAIN ST. CLARKSVILLE, TX 75426 TOLL FREE: 866-607-0453 WWW.EKENAMILLWORK.COM