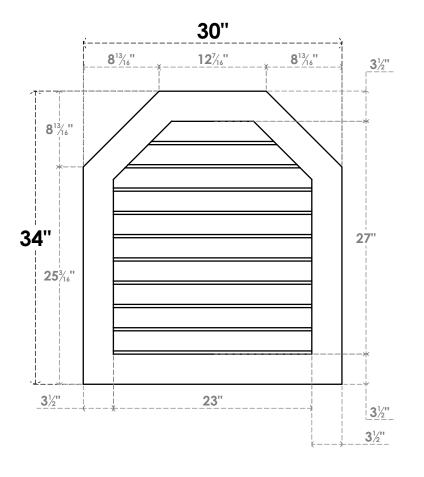

## GVPOT30X3401SN

30"W X 34"H OCTAGONAL TOP SURFACE MOUNT PVC GABLE VENT: NON-FUNCTIONAL, W/ 3-1/2"W X 1"P STANDARD FRAME

LOUVER HEIGHT: 2 3/4"

LOUVER QTY: 10

**FRONT** 

SIDE

EKENA MILLWORK 2300 WEST MAIN ST. CLARKSVILLE, TX 75426 TOLL FREE: 866-607-0453 WWW.EKENAMILLWORK.COM