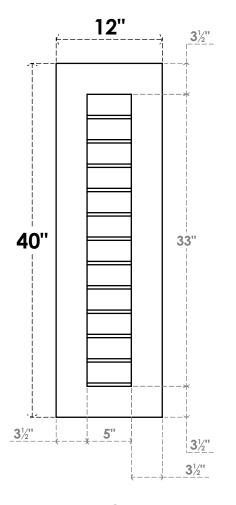

## **GVPVE12X4001SN**

12"W X 40"H RECTANGLE SURFACE MOUNT PVC GABLE VENT: NON-FUNCTIONAL, W/ 3-1/2"W X 1"P STANDARD FRAME

**FRONT** 

SIDE

LOUVER HEIGHT: 2 3/4"

LOUVER QTY: 12

EKENA MILLWORK 2300 WEST MAIN ST. CLARKSVILLE, TX 75426 TOLL FREE: 866-607-0453 WWW.EKENAMILLWORK.COM