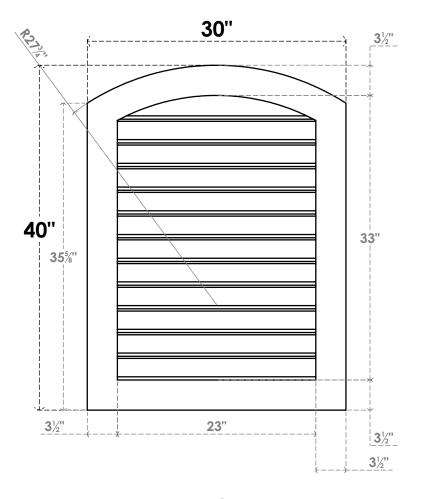

## GVPAR30X4001SF

30"W X 40"H ARCH TOP SURFACE MOUNT PVC GABLE VENT: FUNCTIONAL, W/ 3-1/2"W X 1"P STANDARD FRAME

**FRONT** 

SIDE

**VENTING AREA: 60.68 SQ IN** 

LOUVER HEIGHT: 2 3/4"

LOUVER QTY: 12

EKENA MILLWORK 2300 WEST MAIN ST. CLARKSVILLE, TX 75426 TOLL FREE: 866-607-0453 WWW.EKENAMILLWORK.COM