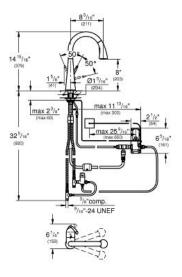

## Standard Specification:

- L-spout
- Touch: activation of water via skin contact
- 6 V lithium-battery supply (type CR-P2)
- CE approved
- Solenoid valve
- Fixed value mixing valve
- Automatic safety stop after 60 sec. (factory set)
- GROHE SilkMove® ceramic cartridge
- Adjustable flow rate limiter
- Swivel Spout
- Swivel area 360°
- Pull-out dual spray
- Locking Push Button Control to switch from regular flow to spray
- Automatic return to aerator
- Stainless steel flex lines
- Quick installation system
- Protected against backflow