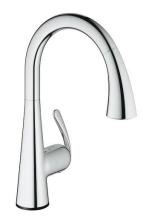

## LADYLUX TOUCH Electronic Single handle MODEL # 30205001

GROHE America, Inc | 200 North Gary Avenue, Suite G, Roselle, IL 60172 Phone: +1 (800) 444-7643 | Fax: +1 (800) 225-2778 | us-customerservice@grohe.com

## Product Description: Electronic Single handle

## Standard Specification:

- L-spout
- Touch: activation of water via skin contact
- 6 V lithium-battery supply (type CR-P2)
- CE approved
- Solenoid valve
- Fixed value mixing valve
- Automatic safety stop after 60 sec. (factory set)
- GROHE SilkMove® ceramic cartridge
- Adjustable flow rate limiter
- Swivel Spout
- Swivel area 360°
- Pull-out dual spray
- Locking Push Button Control to switch from regular flow to spray
- Automatic return to aerator
- Stainless steel flex lines
- Quick installation system
- Protected against backflow