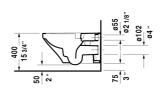

## Toilet wall-mounted Duravit Rimless® # 2542090092

## |< 14 5/8" X 24 3/8" Inch >|

| Toilet wall-mounted Duravit Rimless®                                                                                                           | Dimension              | Weight                     | Order number |
|------------------------------------------------------------------------------------------------------------------------------------------------|------------------------|----------------------------|--------------|
| rimless, cUPC listed, washdown model, Durafix included                                                                                         |                        |                            |              |
| Colors                                                                                                                                         |                        |                            |              |
| 00 White                                                                                                                                       |                        |                            |              |
| Variant                                                                                                                                        |                        |                            |              |
| ♦ 1.6/0.8 gpf                                                                                                                                  | 14 5/8" X 24 3/8" Inch | 62.4 lb                    | 2542090092   |
| Sanitary ceramics with the special WonderGliss surface finish<br>time to come.<br>When ordering WonderGliss please add a "1" as eleventh digit |                        | ractive-looking for a long |              |
|                                                                                                                                                |                        |                            |              |
| Toilet seat and cover removable, elongated, hinges stainless steel, without slow close                                                         |                        | 5.7 lb                     | 006051       |
| Toilet seat and cover removable, elongated, hinges stainless steel, with slow close                                                            |                        | 5.7 lb                     | 006059       |
| Fixing for wall-mounted bidet and wall-mounted toilet                                                                                          | Ø 1/2" x 7 1/8" Inch   | 0.4 lb                     | 006500       |
| Noise reduction gasket for wall-mounted toilet                                                                                                 |                        | 0.7 lb                     | 005064       |
| Geberit in-wall tank and carrier width 19 3/4", depth 5 1/2"<br>height (adjustable) 43" - 47"                                                  | 19 3/4" x 5 1/2" Inch  | 38 lb                      | 111335       |
| Dual Flush Actuator Sigma 01 White                                                                                                             | 9 5/8" x 6 1/2" Inch   |                            | 115770       |
| Suitable products                                                                                                                              |                        |                            |              |
| Toilet seat and cover removable, elongated, hinges stainless<br>steel, without slow close,                                                     |                        |                            | 006051       |
| Toilet seat and cover removable, elongated, hinges stainless steel, with slow close,                                                           |                        |                            | 006059       |

## Toilet wall-mounted Duravit Rimless® # 2542090092 |< 14

|< 14 5/8" X 24 3/8" Inch >|

All drawings contain the necessary measurements which are subject to standard tolerances. They are stated in inch & mm and are nonbinding. Exact measurements, in particular for customized installation scenarios, can only be taken from the finished ceramic piece.