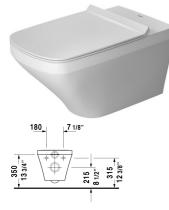

## Toilet wall-mounted Duravit Rimless® # 2542090092

## |< 14 5/8" X 24 3/8" Inch >|

| Toilet wall-mounted Duravit Rimless®                                                                                                           | Dimension              | Weight                     | Order number |
|------------------------------------------------------------------------------------------------------------------------------------------------|------------------------|----------------------------|--------------|
| rimless, cUPC listed, washdown model, Durafix included                                                                                         |                        |                            |              |
| Colors                                                                                                                                         |                        |                            |              |
| 00 White                                                                                                                                       |                        |                            |              |
| Variant                                                                                                                                        |                        |                            |              |
| ♦ 1.6/0.8 gpf                                                                                                                                  | 14 5/8" X 24 3/8" Inch | 62.4 lb                    | 2542090092   |
| Sanitary ceramics with the special WonderGliss surface finish<br>time to come.<br>When ordering WonderGliss please add a "1" as eleventh digit |                        | ractive-looking for a long |              |
|                                                                                                                                                |                        |                            |              |
| Toilet seat and cover removable, elongated, hinges stainless steel, without slow close                                                         |                        | 5.7 lb                     | 006051       |
| Toilet seat and cover removable, elongated, hinges stainless steel, with slow close                                                            |                        | 5.7 lb                     | 006059       |
| Fixing for wall-mounted bidet and wall-mounted toilet                                                                                          | Ø 1/2" x 7 1/8" Inch   | 0.4 lb                     | 006500       |
| Noise reduction gasket for wall-mounted toilet                                                                                                 |                        | 0.7 lb                     | 005064       |
| Geberit in-wall tank and carrier width 19 3/4", depth 5 1/2"<br>height (adjustable) 43" - 47"                                                  | 19 3/4" x 5 1/2" Inch  | 38 lb                      | 111335       |
| Dual Flush Actuator Sigma 01 White                                                                                                             | 9 5/8" x 6 1/2" Inch   |                            | 115770       |
| Suitable products                                                                                                                              |                        |                            |              |
| Toilet seat and cover removable, elongated, hinges stainless<br>steel, without slow close,                                                     |                        |                            | 006051       |
| Toilet seat and cover removable, elongated, hinges stainless steel, with slow close,                                                           |                        |                            | 006059       |

## Toilet wall-mounted Duravit Rimless® # 2542090092 |< 14

|< 14 5/8" X 24 3/8" Inch >|

All drawings contain the necessary measurements which are subject to standard tolerances. They are stated in inch & mm and are nonbinding. Exact measurements, in particular for customized installation scenarios, can only be taken from the finished ceramic piece.