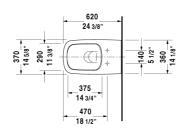

## Toilet wall-mounted Duravit Rimless® # 2542090092

## |< 14 5/8" X 24 3/8" Inch >|

| Toilet wall-mounted Duravit Rimless®                                                                                                           | Dimension              | Weight                     | Order number |
|------------------------------------------------------------------------------------------------------------------------------------------------|------------------------|----------------------------|--------------|
| rimless, cUPC listed, washdown model, Durafix included                                                                                         |                        |                            |              |
| Colors                                                                                                                                         |                        |                            |              |
| 00 White                                                                                                                                       |                        |                            |              |
| Variant                                                                                                                                        |                        |                            |              |
| ♦ 1.6/0.8 gpf                                                                                                                                  | 14 5/8" X 24 3/8" Inch | 62.4 lb                    | 2542090092   |
| Sanitary ceramics with the special WonderGliss surface finish<br>time to come.<br>When ordering WonderGliss please add a "1" as eleventh digit |                        | ractive-looking for a long |              |
|                                                                                                                                                |                        |                            |              |
| Toilet seat and cover removable, elongated, hinges stainless steel, without slow close                                                         |                        | 5.7 lb                     | 006051       |
| Toilet seat and cover removable, elongated, hinges stainless steel, with slow close                                                            |                        | 5.7 lb                     | 006059       |
| Fixing for wall-mounted bidet and wall-mounted toilet                                                                                          | Ø 1/2" x 7 1/8" Inch   | 0.4 lb                     | 006500       |
| Noise reduction gasket for wall-mounted toilet                                                                                                 |                        | 0.7 lb                     | 005064       |
| Geberit in-wall tank and carrier width 19 3/4", depth 5 1/2"<br>height (adjustable) 43" - 47"                                                  | 19 3/4" x 5 1/2" Inch  | 38 lb                      | 111335       |
| Dual Flush Actuator Sigma 01 White                                                                                                             | 9 5/8" x 6 1/2" Inch   |                            | 115770       |
| Suitable products                                                                                                                              |                        |                            |              |
| Toilet seat and cover removable, elongated, hinges stainless<br>steel, without slow close,                                                     |                        |                            | 006051       |
| Toilet seat and cover removable, elongated, hinges stainless steel, with slow close,                                                           |                        |                            | 006059       |

## Toilet wall-mounted Duravit Rimless® # 2542090092 |< 14

|< 14 5/8" X 24 3/8" Inch >|

All drawings contain the necessary measurements which are subject to standard tolerances. They are stated in inch & mm and are nonbinding. Exact measurements, in particular for customized installation scenarios, can only be taken from the finished ceramic piece.