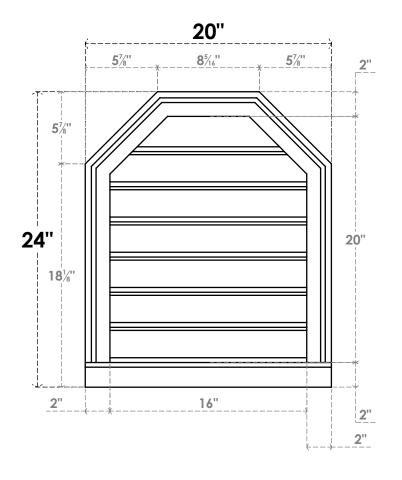

## **GVPOT20X2403SF**

20"W X 24"H OCTAGONAL TOP SURFACE MOUNT PVC GABLE VENT: FUNCTIONAL, W/ 2"W X 2"P **BRICKMOULD SILL FRAME** 

**VENTING AREA: 23.09 SQ IN** 

LOUVER HEIGHT: 2 7/8"

LOUVER QTY: 7

**FRONT** 