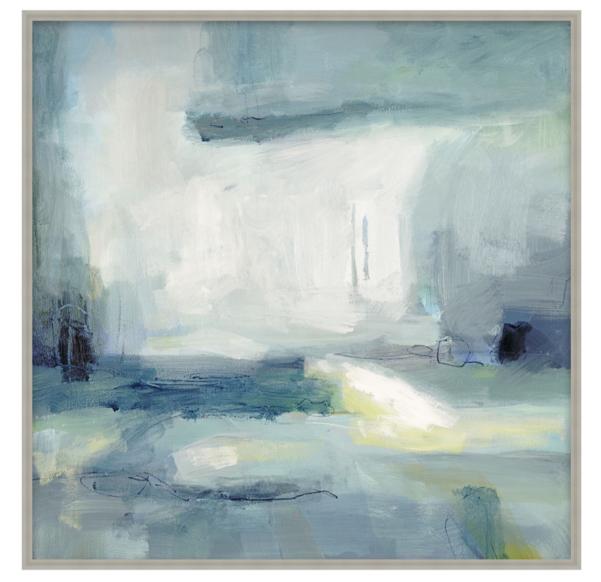

## D2797S55934-4742

Plane of Existence 1 is a magnificent work of art on canvas. Displaying a mastery of composition, technique, and color theory, a figure-ground perspective is expertly established, allowing the viewer an appreciation of the separation of foreground and background. In the distance, a light grey sky is broken up by a darker palette of iron, ash, and grey. Along the horizon, a sharp slate adds a sense of depth and dimension. Abstract and textural, Plane of Existence 1 is a masterful composition on canvas. Part of the carefully curated ART by TA collection.