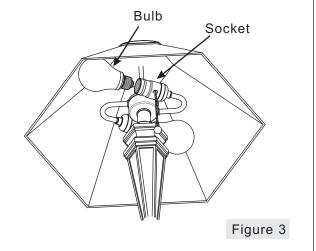

#### STEP 3 - Install Bulb

- A. This fixture uses standard bulbs with medium screw bases. Maximum 60 watts.
- B. Insert bulb and screw snugly into place.

Your fixture table lamp is now assembled and ready to use. Enjoy!