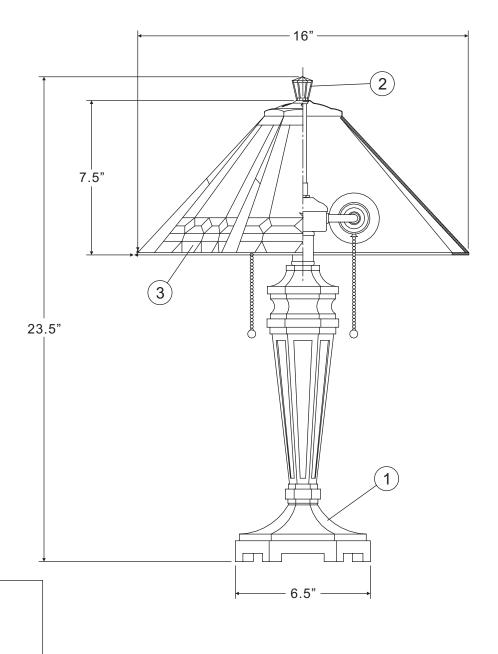

(2)60W Medium Base Bulbs (Not Supplied)

NOTE: ALL DIMENSIONS ARE ROUNDED UP TO THE NEAREST 1/2"

| NO. | PART NUMBER | REPLACEMENT PART DESCRIPTION | REQ. |
|-----|-------------|------------------------------|------|
| 1   |             | BASE                         | 1    |
| 2   |             | FINIAL .5"SQ X 1"H           | 1    |
| 3   |             | HADE TIFFANY 16"D X 7.5"H    | 1    |
|     |             |                              |      |