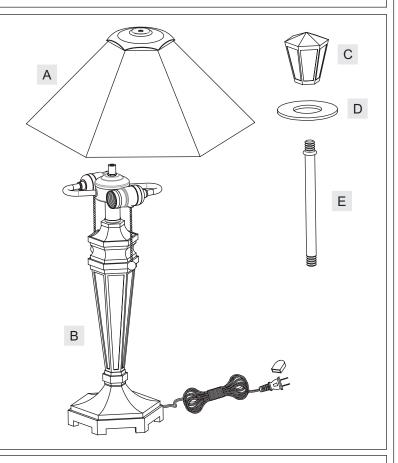

## **Package Contents**

| Part | Description | Quantity |
|------|-------------|----------|
| А    | Shade       | 1 pc.    |
| В    | Base        | 1 pc.    |
| С    | C Finial    | 1 pc.    |
| D    | Flat Washer | 1 pc.    |
| Е    | Stem        | 1 pc.    |