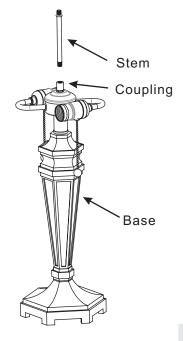

#### STEP 1 - Install Stem

A. Thread the no beaded end of Stem (E) into the Coupling on the top of Base (B). Hand tighten until snug.

Figure 1