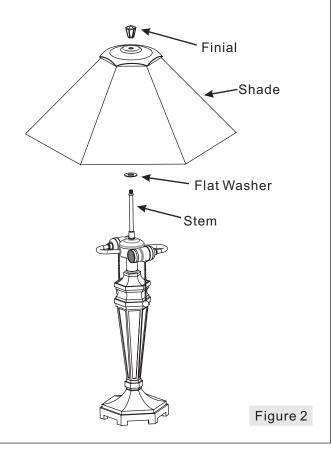

#### STEP 2 - Assemble Shade

A. Place the Flat Washer (D) and Shade (A) over the Stem (E). Secure by thread the Finial (C) onto the Stem. Hand tighten until snug.