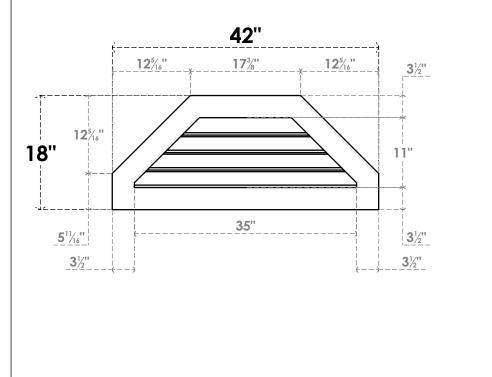

## **GVPOT42X1801SF**

42"W X 18"H OCTAGONAL TOP SURFACE MOUNT PVC GABLE VENT: FUNCTIONAL, W/ 3-1/2"W X **1"P STANDARD FRAME** 

FRONT

VENTING AREA: 19.12 SQ IN LOUVER HEIGHT: 2 3/4" LOUVER QTY: 4